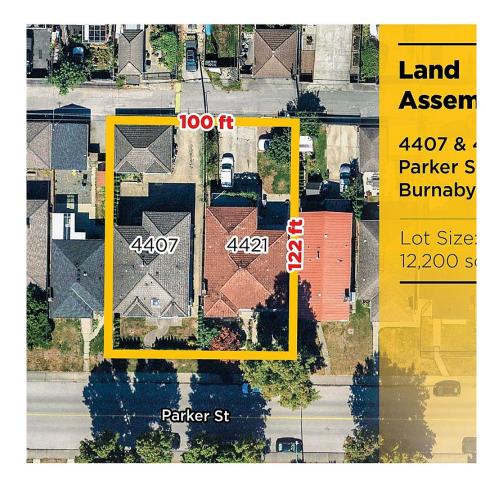

## 4407 Parker Street, Burnaby

\$3,625,000

Land assembly w/ 4421 Parker (Next door). Huge 3,100+ sf house centrally situated on a 50x22 lot in the heart of Willingdon Heights. This wellmaintained & inviting residence presents a potentially exceptional opportunity for land assembly. Nestled on a standard N/S Square lot, within minutes of Brentwood Town Center, Brentwood Skytrain, and Bus Stops. Convenient access to SFU, BCIT, Metrotown, and Downtown further highlights its prime location. School catchment include: Kitchener Elementary & Alpha Secondary, offering Early/Late French Immersion. Whether seeking a comfortable residence or exploring investment opportunities, this home also comes w/ mortgage helpers (legal 2 bed rental w/ separate entrance, & a 1 bed suite).