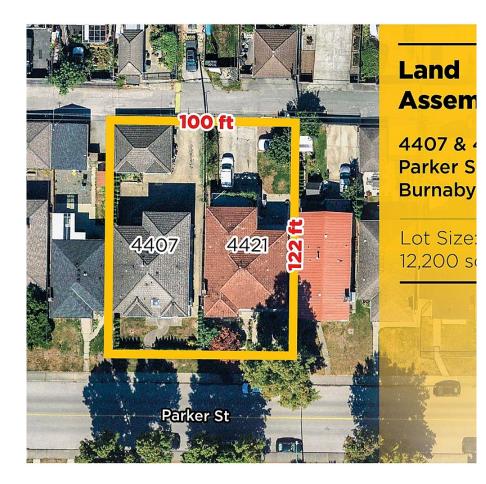

## 4407 Parker Street, Burnaby

\$3,285,000

Land assembly w/ 4421 Parker (Next door). Huge 3,100+ sf house centrally situated on a 50x22 lot in the heart of Willingdon Heights. This wellmaintained & inviting residence presents a potentially exceptional opportunity for land assembly. Nestled on a standard N/S Square lot, within minutes of Brentwood Town Center, Brentwood Skytrain, and Bus Stops. Convenient access to SFU, BCIT, Metrotown, and Downtown further highlights its prime location. School catchment include: Kitchener Elementary & Alpha Secondary, offering Early/Late French Immersion. Whether seeking a comfortable residence or exploring investment opportunities, this home also comes w/ mortgage helpers (legal 2 bed rental w/ separate entrance, & a 1 bed suite).

## **KEY INFORMATION**

MLS® R2834301 Residential Detached Willingdon Heights 6 Bedrooms 6 Bathrooms 3,129 SF 6,100 SF Lot