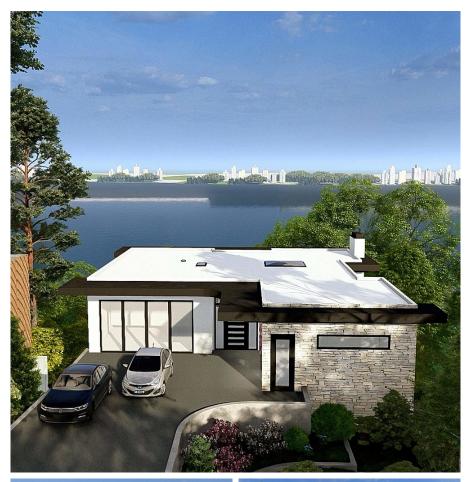

## 7521 Pandora Drive, Burnaby

\$3,280,000

Virtual Photos from the architect's building plan. Building Plan is ready for builders. Rarely FIND\*\*Million Dollar View! Located on the top spot in Westridge of Burnaby, with amazing view of city, ocean and North Shore mountain. Close to Kensington Shopping Centre, SFU, Burnaby North Secondary School, Hastings corridor with services & restaurants. It is your opportunity to build exclusive estate with VIEWS!

## **FEATURES**

Year Built: 1984

Views: MOUNTAIN & BURRAD INLET VIEWS

Listed By: Nu Stream Realty Inc.