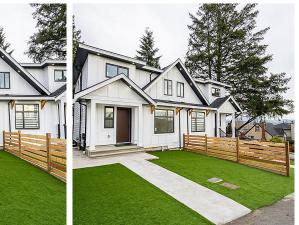

## 1 321 Cumberland Street, New Westminster

\$1,598,000

Brand New 1/2 Duplex in the heart of the Sapperton area with views of the Port Mann and Fraser River! Walking distance to Royal Columbian Hospital, the new Brewery District, transit, shops, and cafes. This Duplex offers 3 spacious bedrooms and 2 bathrooms upstairs with an open concept design on the main floor. It also includes a potential 1 bedroom mortgage helper in the basement with separate entrance. Sprinklers, Security cameras as well as an EV charger have also been installed. Open House on Dec 2/3 2-4pm!