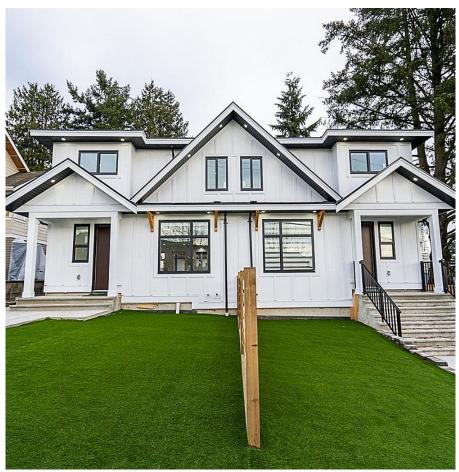

## 1 321 Cumberland Street, New Westminster

\$1,598,000

Brand New 1/2 Duplex in the heart of the Sapperton area with views of the Port Mann and Fraser River! Walking distance to Royal Columbian Hospital, the new Brewery District, transit, shops, and cafes. This Duplex offers 3 spacious bedrooms and 2 bathrooms upstairs with an open concept design on the main floor. It also includes a potential 1 bedroom mortgage helper in the basement with separate entrance. Sprinklers, Security cameras as well as an EV charger have also been installed. Open House on Dec 2/3 2-4pm!