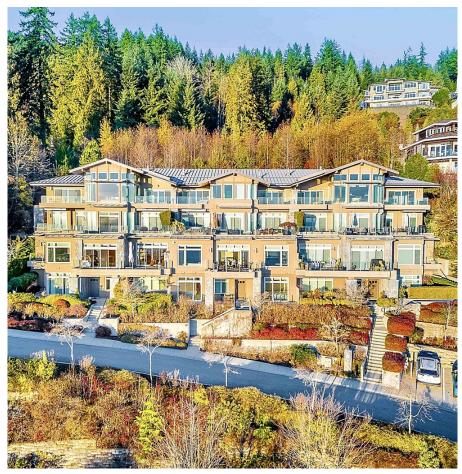

## 102 2575 Garden Court, West Vancouver

\$2,980,000

Aerie II - 8 Exclusive residences built in concrete & stone by British Pacific Properties with sweeping panoramic views. A very elegant 2 level 'open plan' townhome with spacious living and dining rooms, floor/ceiling windows and a large entmnt terrace looking out to the city lights and harbour views. A bright state of the art kitchen equipped w/ Sub zero & Miele appliances, combined with family room & office/media room on the main floor. 2 spacious Mst suites w/ private view patios plus a den/office with separate entrance on lower garden level, huge laundry & storage room. Many extra's including geothermal heating, A/C & private 2 car garage, heated driveway. Aerie II is conveniently located in Whitby Estates, walking distance to Collingwood Jr School, Hollyburn Club & hiking trails.