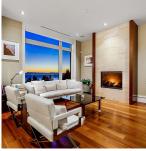

## 102 2575 Garden Court, West Vancouver

\$2,980,000

Aerie II - 8 Exclusive residences built in concrete & stone by British Pacific Properties with sweeping panoramic views. A very elegant 2 level 'open plan' townhome with spacious living and dining rooms, floor/ceiling windows and a large entmnt terrace looking out to the city lights and harbour views. A bright state of the art kitchen equipped w/ Sub zero & Miele appliances, combined with family room & office/media room on the main floor. 2 spacious Mst suites w/ private view patios plus a den/office with separate entrance on lower garden level, huge laundry & storage room. Many extra's including geothermal heating, A/C & private 2 car garage, heated driveway. Aerie II is conveniently located in Whitby Estates, walking distance to Collingwood Jr School, Hollyburn Club & hiking trails.