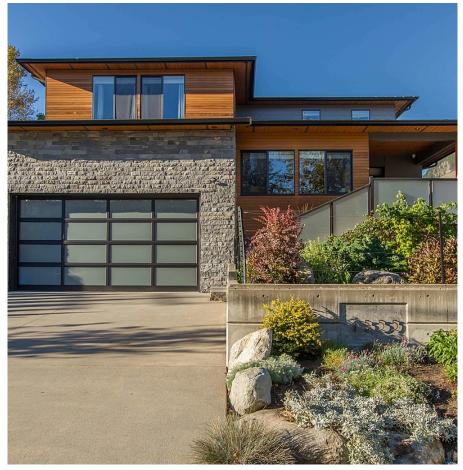

## 1555 Judd Road, Squamish

\$2,195,000

Elevate your family's lifestyle with this unique blend of sophistication & functionality. More than just style, this home, built by New Era Group, is eco-conscious with Green Built Platinum Certification. The open living space, with wide plank floors & chef's kitchen, seamlessly extends to an outdoor retreat for family relaxation/ entertainment. The main floor, balancing practicality with flair, boasts a games room/office & bedroom featuring steam shower. Upstairs, a family room & 3 sizeable bedrooms promise family connection & individual sanctuary. The primary suite is a luxurious escape for discerning parents with walk-in, large ensuite with double-sided fireplace & large soaker tub. Over height double garage, plenty of storage throughout make this the ideal home for your Sea to Sky life