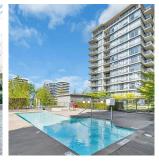

## 302 7360 Elmbridge Way, Richmond

\$768,000

Central Richmond, FLO by ONNI delivers high quality living. Residents in this superior complex enjoy dynamic urban life. This bright home has 2 big bedrooms at opposite ends of the unit. Each bedroom contains separate balconies for breezy, relaxing evenings and fresh air all year round. Functional layout gives occupants max privacy. Floor-to-Ceiling windows, 2 Walk-in closets, heated kitchen and bathroom floor, gas cooktop, granite countertops, washer and dryer. 2 tandem parking spots. Amenities: lounge, gym, pool, hot tub, sauna, playground. Close to Skytrain, Richmond Ctr, Olympic Oval, T&T Supermarket. Catchment: Brighouse Elementary, Richmond Secondary (IB School). Must see!