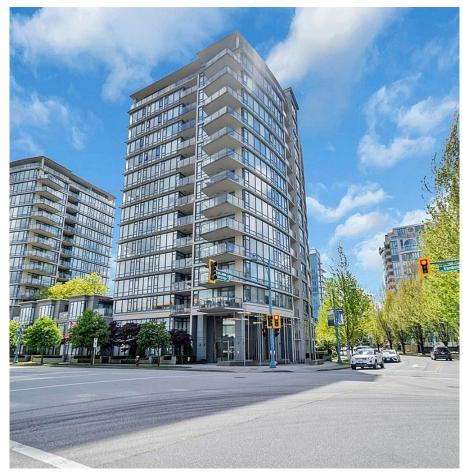

## 302 7360 Elmbridge Way, Richmond

\$768,000

Central Richmond, FLO by ONNI delivers high quality living. Residents in this superior complex enjoy dynamic urban life. This bright home has 2 big bedrooms at opposite ends of the unit. Each bedroom contains separate balconies for breezy, relaxing evenings and fresh air all year round. Functional layout gives occupants max privacy. Floor-to-Ceiling windows, 2 Walk-in closets, heated kitchen and bathroom floor, gas cooktop, granite countertops, washer and dryer. 2 tandem parking spots. Amenities: lounge, gym, pool, hot tub, sauna, playground. Close to Skytrain, Richmond Ctr, Olympic Oval, T&T Supermarket. Catchment: Brighouse Elementary, Richmond Secondary (IB School). Must see!