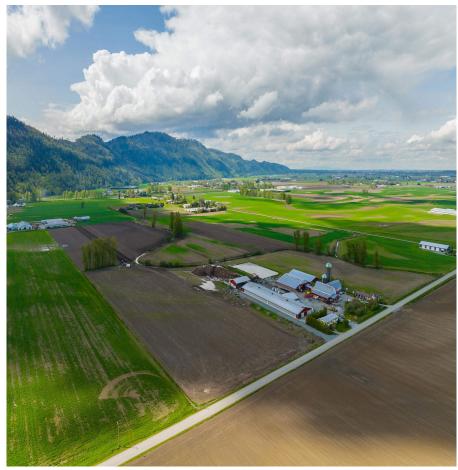

## 39464 Wells Line Road, Abbotsford

\$10,995,000

SEE VIRTUAL TOUR! 78.25 acres in the Sumas Prairie is ready for new owners. 74 acres is farmable (anything but rooted veggies). Driveway has been built up app. \$120k spent on crushed gravel! This fully operational dairy farm (subject to inspection) has over 150 stalls in the main robot barn (built in 2015). The main barn features, 3 Phase power shared between the barn, with a 16 Foot Drive-thru bay door, 3 hospital pens on the North End, 2 Delavel Robots (Left), 3 Delavel Cow Brushes, 3 Artex Cyclone Fans, 4 Dump Troughs, 1 Auto Feed, Artex Ally Scraper, 10,500 Litre Milk Tank with 2 compressors and a heated office. The property comes with 2 seperate homes, on septic with city water. Property has a sloped manure lagoon, 72 stall heifer barn & 110' x 28' exposed bunker.