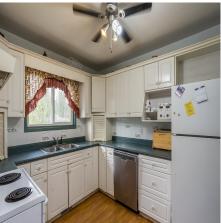

## 39464 Wells Line Road, Abbotsford

\$10,995,000

SEE VIRTUAL TOUR! 78.25 acres in the Sumas Prairie is ready for new owners. 74 acres is farmable (anything but rooted veggies). Driveway has been built up app. \$120k spent on crushed gravel! This fully operational dairy farm (subject to inspection) has over 150 stalls in the main robot barn (built in 2015). The main barn features, 3 Phase power shared between the barn, with a 16 Foot Drive-thru bay door, 3 hospital pens on the North End, 2 Delavel Robots (Left), 3 Delavel Cow Brushes, 3 Artex Cyclone Fans, 4 Dump Troughs, 1 Auto Feed, Artex Ally Scraper, 10,500 Litre Milk Tank with 2 compressors and a heated office. The property comes with 2 seperate homes, on septic with city water. Property has a sloped manure lagoon, 72 stall heifer barn & 110' x 28' exposed bunker.

## **KEY INFORMATION**

MLS® R2835095

Residential Detached

Sumas Prairie

3 Bedrooms

3 Bathrooms

2,905 SF

3,398,960 SF Lot

## **FEATURES**

Year Built: 1975

Views: Mountains

Listed By: Stonehaus Realty Corp.