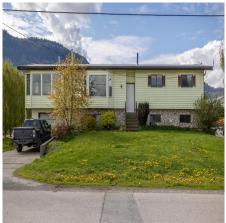

## 39464 Wells Line Road, Abbotsford

\$10,995,000

SEE VIRTUAL TOUR! 78.25 acres in the Sumas Prairie is ready for new owners. 74 acres is farmable (anything but rooted veggies). Driveway has been built up app. \$120k spent on crushed gravel! This fully operational dairy farm (subject to inspection) has over 150 stalls in the main robot barn (built in 2015). The main barn features, 3 Phase power shared between the barn, with a 16 Foot Drive-thru bay door, 3 hospital pens on the North End, 2 Delavel Robots (Left), 3 Delavel Cow Brushes, 3 Artex Cyclone Fans, 4 Dump Troughs, 1 Auto Feed, Artex Ally Scraper, 10,500 Litre Milk Tank with 2 compressors and a heated office. The property comes with 2 seperate homes, on septic with city water. Property has a sloped manure lagoon, 72 stall heifer barn & 110' x 28' exposed bunker.

## **KEY INFORMATION**

MLS® R2835095

Residential Detached

Sumas Prairie

3 Bedrooms

3 Bathrooms

2,905 SF

3,398,960 SF Lot

## **FEATURES**

Year Built: 1975

Views: Mountains

Listed By: Stonehaus Realty Corp.