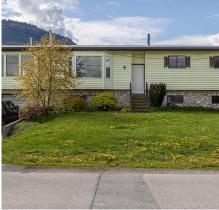

## 39464 Wells Line Road, Abbotsford

\$10,995,000

farmable. Driveway has been built up - \$120k spent on crushed gravel! The main barn features, 3 Phase power shared between the barn, with a 16 Foot Drive-thru bay door, and a heated office. The property comes with 2 seperate homes, on septic with city water. Property has a sloped manure lagoon, 72 stall heifer barn & 110' x 28' exposed bunker. KEY INFORMATION MLS® R2835095