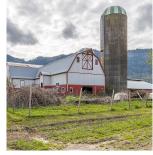

## 39464 Wells Line Road, Abbotsford

\$10,995,000

farmable. Driveway has been built up - \$120k spent on crushed gravel! The main barn features, 3 Phase power shared between the barn, with a 16 Foot Drive-thru bay door, and a heated office. The property comes with 2 seperate homes, on septic with city water. Property has a sloped manure lagoon, 72 stall heifer barn & 110' x 28' exposed bunker. KEY INFORMATION MLS® R2835095