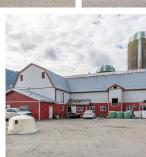

## 39464 Wells Line Road, Abbotsford

\$10,995,000

farmable. Driveway has been built up - \$120k spent on crushed gravel! The main barn features, 3 Phase power shared between the barn, with a 16 Foot Drive-thru bay door, and a heated office. The property comes with 2 seperate homes, on septic with city water. Property has a sloped manure lagoon, 72 stall heifer barn & 110' x 28' exposed bunker. KEY INFORMATION MLS® R2835095

## FEATURES

Year Built: 1975 Views: Mountains Listed By: Stonehaus Realty Corp.