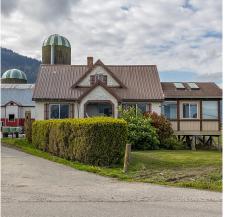

## 39464 Wells Line Road, Abbotsford

\$10,995,000

farmable. Driveway has been built up - \$120k spent on crushed gravel! The main barn features, 3 Phase power shared between the barn, with a 16 Foot Drive-thru bay door, and a heated office. The property comes with 2 seperate homes, on septic with city water. Property has a sloped manure lagoon, 72 stall heifer barn & 110' x 28' exposed bunker. KEY INFORMATION MLS® R2835095