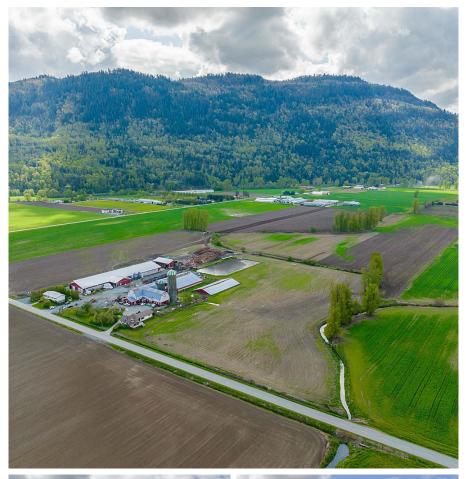

## 39464 Wells Line Road, Abbotsford

\$10,995,000

farmable. Driveway has been built up - \$120k spent on crushed gravel! The main barn features, 3 Phase power shared between the barn, with a 16 Foot Drive-thru bay door, and a heated office. The property comes with 2 seperate homes, on septic with city water. Property has a sloped manure lagoon, 72 stall heifer barn & 110' x 28' exposed bunker. KEY INFORMATION MLS® R2835095

SEE VIRTUAL TOUR! 78.25 acres in the Sumas

Prairie is ready for new owners. 74 acres is

Residential Detached Sumas Prairie 3 Bedrooms 3 Bathrooms 2,905 SF 3,398,960 SF Lot