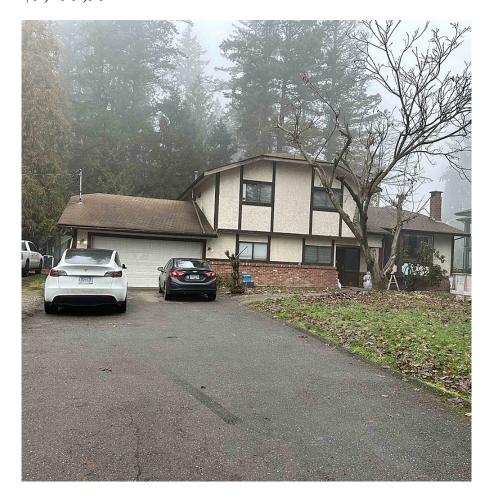

## 17723 96 Avenue, Surrey

\$9,899,990

1.98 acres of flat land designated for IL(light-industrial) use. Two street access from front from 96 Avenue and back from 97 Avenue. 2356 sf recently renovated house with 4 beds and 2 full baths & 2 bedroom separate rental suites. There are two other old sheds in the back of the property. There is a lot of potential to use this land as is while you wait for development. There are a few T.U.P. (temporary use permits) on the same street within a couple of blocks for material storage and truck parks. This property is situated in a very central area with easy access to multiple highways Hwy-1, Hwy-17, Hwy 15, and Golden Ears Way. Don't wait just drive by the area and see what is going on in the area for development.

## **KEY INFORMATION**

MLS® R2835493

Residential Detached

Port Kells

6 Bedrooms

3 Bathrooms

2,352 SF

86,477 SF Lot

## **FEATURES**

Year Built: 1983

Listed By: Royal LePage Global Force Realty