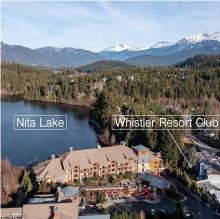

## 203 2129 Lake Placid Road, Whistler

\$965,000

TERRIFIC VALUE! Nightly rental condo in Creekside Village. Whistler charm at it's best. Walk to ski lifts, trails, lakes, dining and shopping. The property is spacious, clean, and well laid out. Setup as a "lock-off unit" it has a spacious master bedroom with ensuite. Main area with murphybed sleeping area, living room with wood burning fireplace, dining room with access to sundeck, and another full bathroom. Fantastic value with an outdoor pool, indoor hot tub and parking.