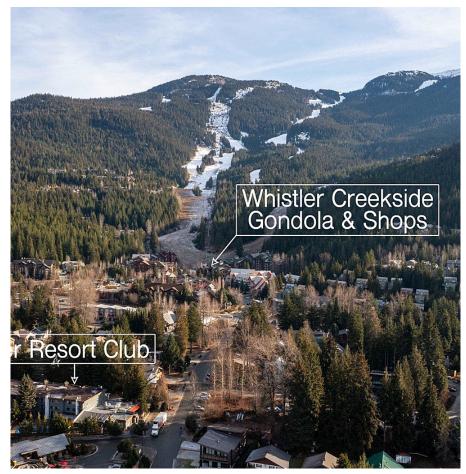

## 203 2129 Lake Placid Road, Whistler

\$965,000

TERRIFIC VALUE! Nightly rental condo in Creekside Village. Whistler charm at it's best. Walk to ski lifts, trails, lakes, dining and shopping. The property is spacious, clean, and well laid out. Setup as a "lock-off unit" it has a spacious master bedroom with ensuite. Main area with murphybed sleeping area, living room with wood burning fireplace, dining room with access to sundeck, and another full bathroom. Fantastic value with an outdoor pool, indoor hot tub and parking.