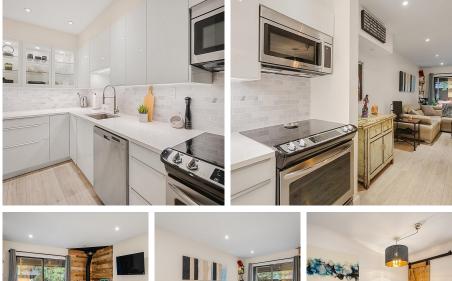

## 3 8082 Timber Lane, Whistler

\$1,625,000

Situated in rarely available Wedgemount, this charming 3 bed, 2 bath townhome is the epitome of modern comfort. Recently renovated, it features a brand-new kitchen, bathrooms, flooring, and windows, creating a fresh and inviting atmosphere. Additional highlights include an easily accessible crawl space spanning the home's entire footprint and convenient parking at your front door. This quiet complex in Alpine Meadows has a brand new roof and is steps away from Meadow Park Sports Center, public transportation, Alpine Market & Cafe, and the Valley Trail connecting you to all the beauty and adventure Whistler provides. Whether you're in search of a permanent Whistler residence or a weekend getaway, this remarkable home is an ideal choice. Don't miss the opportunity to make it your own!