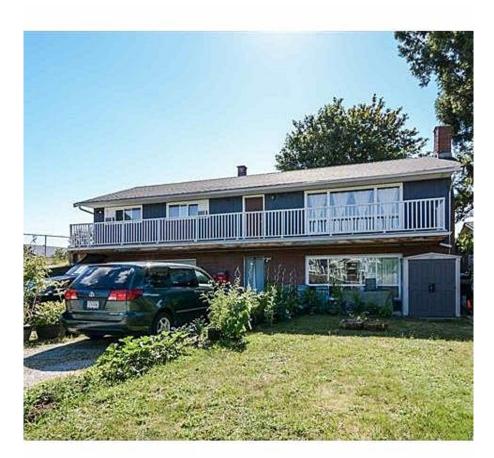

## 12125 203 Street, Maple Ridge

\$1,998,000

PRIME WESTSIDE LOCATION, 14,200 Sqft lot, INVESTOR for build a townhouse by purchasing the bare land next to this house or BUILD A TRIPLEX on the lot with up to, 6Bed& 3Bath and huge Recreation room, stainless steel appliances, granite counter tops, large family yard, a spacious 3bedroom with separate suite for tenants, close to GOLDEN EARS BRIDGE, shopping and schools ( Daycare, Christian school)

## **KEY INFORMATION**

MLS® R2835459 Residential Detached Northwest Maple Ridge 6 Bedrooms 3 Bathrooms 2,539 SF 14,208 SF Lot