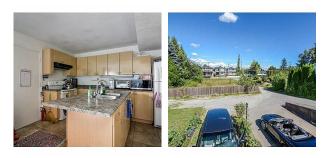

## 12125 203 Street, Maple Ridge

\$1,998,000

PRIME WESTSIDE LOCATION, 14,200 Sqft lot, INVESTOR for build a townhouse by purchasing the bare land next to this house or BUILD A TRIPLEX on the lot with up to, 6Bed& 3Bath and huge Recreation room, stainless steel appliances, granite counter tops, large family yard, a spacious 3bedroom with separate suite for tenants, close to GOLDEN EARS BRIDGE, shopping and schools ( Daycare, Christian school)