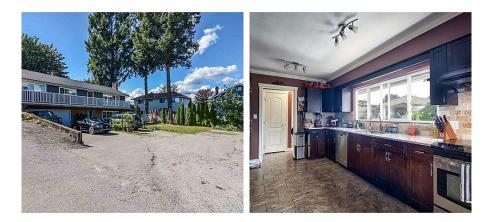

## 12125 203 Street, Maple Ridge

\$1,998,000

PRIME WESTSIDE LOCATION, 14,200 Sqft lot, INVESTOR for build a townhouse by purchasing the bare land next to this house or BUILD A TRIPLEX on the lot with up to, 6Bed& 3Bath and huge Recreation room, stainless steel appliances, granite counter tops, large family yard, a spacious 3bedroom with separate suite for tenants, close to GOLDEN EARS BRIDGE, shopping and schools ( Daycare, Christian school)