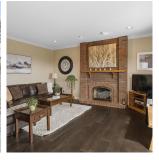

## 16512 77a Avenue, Surrey

\$2,750,000

Palatial 6BR 4.5BTH in prestigious Coast Meridian Estates. This luxurious 4,890 sqft residence sits atop a tastefully manicured 12,000 sqft+ corner lot w/ 3 car garage & expansive driveway. French doors open into a bright & airy foyer drawing you into elegant, refined spaces w/ thoughtful details throughout. Your chef-inspired kitchen features crisp, granite counters alongside stainless steel Jenn-Air appliances & a walk-in pantry. Enjoy unobstructed views of Northview Golf, Serpentine River Valley & Mt Baker from the comfort of your sprawling, 442 sqft covered balcony or your spacious primary bedroom boasting an enviable, spa-like ensuite. Updated ground level 2BR 1BTH w/ sauna below leads to a private, south-facing backyard w/in-ground poolperfect for in laws or as a mortgage helper.