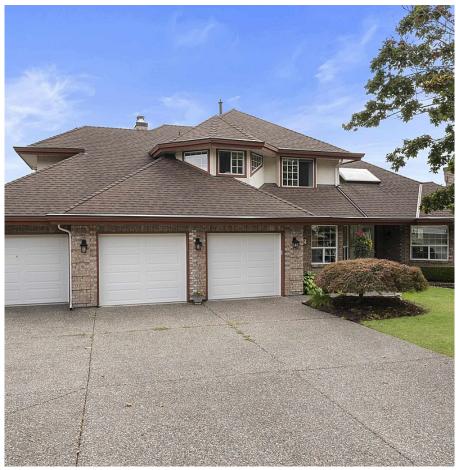

## 16512 77a Avenue, Surrey

\$2,750,000

Palatial 6BR 4.5BTH in prestigious Coast Meridian Estates. This luxurious 4,890 sqft residence sits atop a tastefully manicured 12,000 sqft+ corner lot w/ 3 car garage & expansive driveway. French doors open into a bright & airy foyer drawing you into elegant, refined spaces w/ thoughtful details throughout. Your chef-inspired kitchen features crisp, granite counters alongside stainless steel Jenn-Air appliances & a walk-in pantry. Enjoy unobstructed views of Northview Golf, Serpentine River Valley & Mt Baker from the comfort of your sprawling, 442 sqft covered balcony or your spacious primary bedroom boasting an enviable, spa-like ensuite. Updated ground level 2BR 1BTH w/ sauna below leads to a private, south-facing backyard w/in-ground poolperfect for in laws or as a mortgage helper.