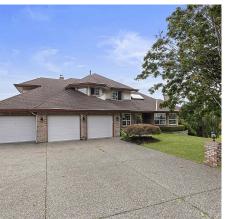

## 16512 77a Avenue, Surrey

\$2,750,000

Palatial 6BR 4.5BTH in prestigious Coast Meridian Estates. This luxurious 4,890 sqft residence sits atop a tastefully manicured 12,000 sqft+ corner lot w/ 3 car garage & expansive driveway. French doors open into a bright & airy foyer drawing you into elegant, refined spaces w/ thoughtful details throughout. Your chef-inspired kitchen features crisp, granite counters alongside stainless steel Jenn-Air appliances & a walk-in pantry. Enjoy unobstructed views of Northview Golf, Serpentine River Valley & Mt Baker from the comfort of your sprawling, 442 sqft covered balcony or your spacious primary bedroom boasting an enviable, spa-like ensuite. Updated ground level 2BR 1BTH w/ sauna below leads to a private, south-facing backyard w/in-ground poolperfect for in laws or as a mortgage helper.