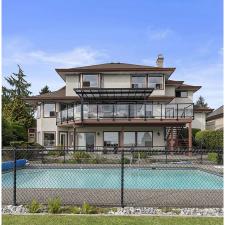

## 16512 77a Avenue, Surrey

\$2,750,000

Palatial 6BR 4.5BTH in prestigious Coast Meridian Estates. This luxurious 4,890 sqft residence sits atop a tastefully manicured 12,000 sqft+ corner lot w/ 3 car garage & expansive driveway. French doors open into a bright & airy foyer drawing you into elegant, refined spaces w/ thoughtful details throughout. Your chef-inspired kitchen features crisp, granite counters alongside stainless steel Jenn-Air appliances & a walk-in pantry. Enjoy unobstructed views of Northview Golf, Serpentine River Valley & Mt Baker from the comfort of your sprawling, 442 sqft covered balcony or your spacious primary bedroom boasting an enviable, spa-like ensuite. Updated ground level 2BR 1BTH w/ sauna below leads to a private, south-facing backyard w/in-ground poolperfect for in laws or as a mortgage helper.