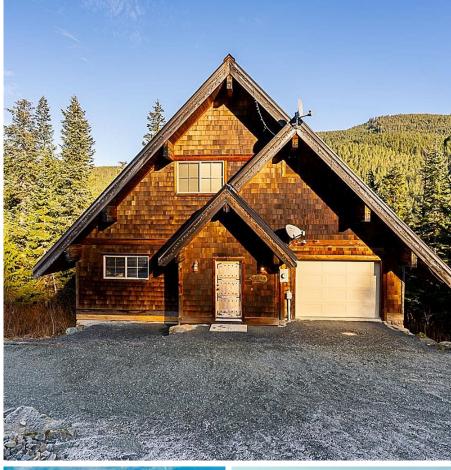

## 20548 Edelweiss Drive, Mission

\$1,249,900

Private cabin just a short jaunt from the hill! 20548 Edelweiss is turnkey & nicely secluded with 3 beds, 2.5 baths and sleeping for 10 plus! While cozied up to the wood fire place you'll enjoy the 26' floor to ceiling windows bringing in tons of natural light with views of the resort, valley & endless green space. Main floor offers an open concept so everyone can enjoy the banter plus a covered/huge deck for entertaining during all the seasons. Above is the primary bedroom with walkin closet and ensuite. The basement is the perfect space for kids and guests with 2 bedrooms, rec/ family room with fireplace, huge flex space with pool table, fosse ball & 2 bunks! The basement also includes laundry, storage and another deck ready for a hot tub! Oversized single car garage as well. Must see!!!