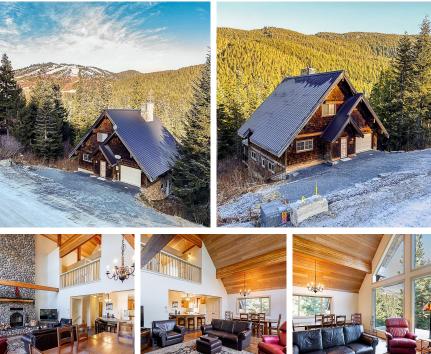

## 20548 Edelweiss Drive, Mission

\$1,249,900

Private cabin just a short jaunt from the hill! 20548 Edelweiss is turnkey & nicely secluded with 3 beds, 2.5 baths and sleeping for 10 plus! While cozied up to the wood fire place you'll enjoy the 26' floor to ceiling windows bringing in tons of natural light with views of the resort, valley & endless green space. Main floor offers an open concept so everyone can enjoy the banter plus a covered/huge deck for entertaining during all the seasons. Above is the primary bedroom with walkin closet and ensuite. The basement is the perfect space for kids and guests with 2 bedrooms, rec/ family room with fireplace, huge flex space with pool table, fosse ball & 2 bunks! The basement also includes laundry, storage and another deck ready for a hot tub! Oversized single car garage as well. Must see!!!