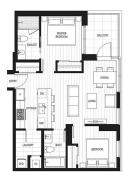

## **KEY INFORMATION**

MLS® R2836548

Residential Attached

University

2 Bedrooms

2 Bathrooms

775 SF

\$451.88 Maintenance Fees