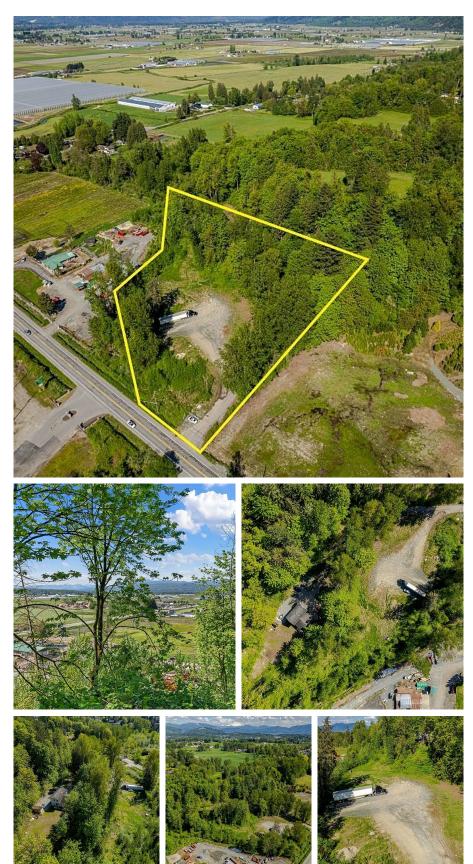

### LOCATION! LOCATION! LOCATION! Private 5.13 Acres located just minutes Abbotsford city center and all amenities. AMAZING VIEWS private driveway leads to 2566 sq/ft secluded home! Bottom portion of the property GREAT FOR TRUCKERS OR SHOP! Fantastic location for your business! The 4-bedroom 2.5 bath home sits high and out of the floodplain and features a huge master bedroom w/ 4 piece ensuite and kitchen w/ quartz countertops & s/s appliances. Deck off the kitchen is perfect for entertaining or peaceful private setting. The property is situated minutes from MEI, all levels schools, shopping, entertaining and all amenities. Drilled well on property. Buyer to verify all information with City of Abbotsford. Contact for your private viewing.

#### **KEY INFORMATION**

MLS® R2836625 Residential Detached Matsqui 4 Bedrooms 3 Bathrooms 2,566 SF 223,462 SF Lot

#### FEATURES

Year Built: 1984 Views: Mountains Listed By: B.C. Farm & Ranch Realty Corp.