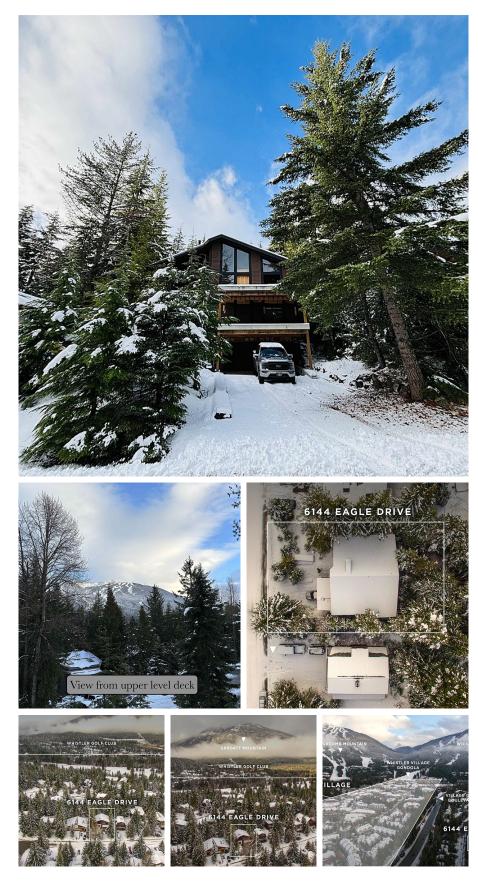

## 6144 Eagle Drive, Whistler

\$2,999,000

Rare building opportunity in the heart of Whistler offers a blank canvas for your Whistler retreat. Take over current architectural plans with permits in process or start fresh. 6144 Eagle Drive presents an exclusive chance to craft a custom mountain sanctuary in the best possible location. Nestled between Whistler Village and the Whistler Golf Club this property seamlessly blends tranquility with Whistler Village convenience all within walking distance! Your investment not only secures a personalized home but also ensures prime real estate in North America's top ski resort. Living in Whistler isn't just a home; it's a celebration of nature, adventure, and 5-star mountain living.

## **KEY INFORMATION**

MLS® R2836672 Residential Detached Whistler Cay Heights 4 Bedrooms 4 Bathrooms 3,247 SF 9,000 SF Lot

## FEATURES

Year Built: 1983 Views: Blackcomb Mountain Listed By: Stilhavn Real Estate Services