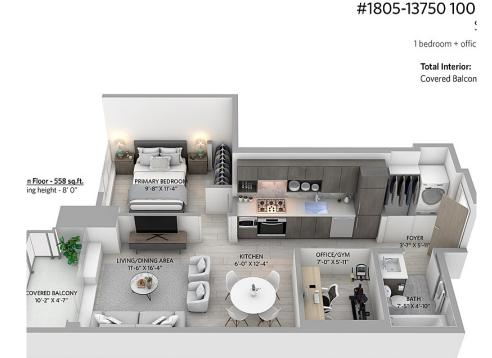

This 1-bed + den is the most popular plan in area. IMMACULATE better-than-new condition suite, new Ultradurable LAMINATE FLOORS, new designer PAINTED WALLS & CEILINGS, WiFi Thermostats, MOTORIZED roller blinds with heat +dust protection + light blocking, BRIGHT southfacing, Park-view, RESORT-style pool, gym, tennis, Sky Garden & amenities. Centrally located: steps from the King George SkyTrain station, Saveon-Foods, Restaurants, SFU, KPU, SprottShaw College, future UBC, Central Mall, and Surrey Memorial Hospital ensuring unparalleled convenience and connectivity. With a generous living space of 600+ SqFt, 1 XL parking by elevator +1 locker. This 1-bed + den layout is rarely available.

## **KEY INFORMATION**

MLS® R2836709 Residential Attached Whalley 1 Bedroom 1 Bathroom 558 SF \$349.23 Maintenance Fees