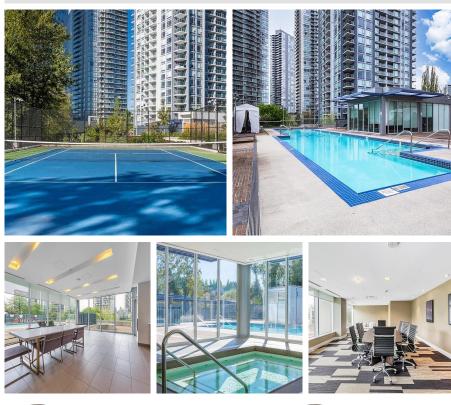

This 1-bed + den is the most popular plan in area. IMMACULATE better-than-new condition suite, new Ultradurable LAMINATE FLOORS, new designer PAINTED WALLS & CEILINGS, WiFi Thermostats, MOTORIZED roller blinds with heat +dust protection + light blocking, BRIGHT southfacing, Park-view, RESORT-style pool, gym, tennis, Sky Garden & amenities. Centrally located: steps from the King George SkyTrain station, Saveon-Foods, Restaurants, SFU, KPU, SprottShaw College, future UBC, Central Mall, and Surrey Memorial Hospital ensuring unparalleled convenience and connectivity. With a generous living space of 600+ SqFt, 1 XL parking by elevator +1 locker. This 1-bed + den layout is rarely available.