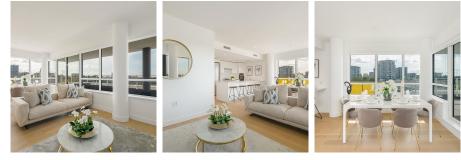

SE Corner 2+Den Home with 700sqft covered PATIO in Richmond's most iconic building, CASCADE CITY by Landa Global, designed by renowned Rafii Architects & Arno Matis. Bright, open layout with plenty of windows for natural light; A/C, Miele appliance package + engineered hardwood floors throughout. Surrounded by restaurants, shops and services. Richmond Centre, Aberdeen Centre + YVR airport all a short drive away! Easy to get downtown w/ Canada Line nearby. Amenities incl. exclusive 3,000sf doubleheight Fitness Centre, Guest Suite, multifunctional Club Lounge, lushly landscaped 25,000sf podium-level outdoor space + much more. 1 EV Parking & Locker Included! Brand New and Ready to Move-in. Don't miss out - Call for more information!