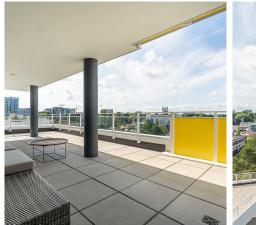

SE Corner 2+Den Home with 700sqft covered PATIO in Richmond's most iconic building, CASCADE CITY by Landa Global, designed by renowned Rafii Architects & Arno Matis. Bright, open layout with plenty of windows for natural light; A/C, Miele appliance package + engineered hardwood floors throughout. Surrounded by restaurants, shops and services. Richmond Centre, Aberdeen Centre + YVR airport all a short drive away! Easy to get downtown w/ Canada Line nearby. Amenities incl. exclusive 3,000sf doubleheight Fitness Centre, Guest Suite, multifunctional Club Lounge, lushly landscaped 25,000sf podium-level outdoor space + much more. 1 EV Parking & Locker Included! Brand New and Ready to Move-in. Don't miss out - Call for more information!