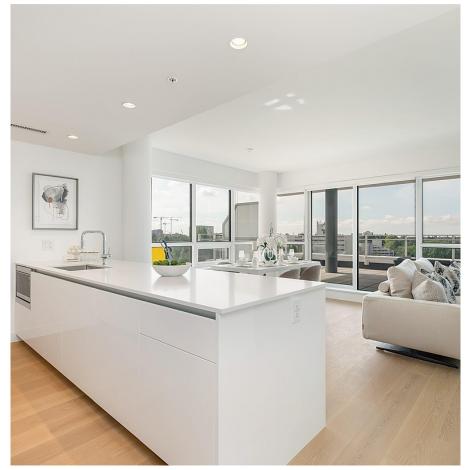

SE Corner 2+Den Home with 700sqft covered PATIO in Richmond's most iconic building, CASCADE CITY by Landa Global, designed by renowned Rafii Architects & Arno Matis. Bright, open layout with plenty of windows for natural light; A/C, Miele appliance package + engineered hardwood floors throughout. Surrounded by restaurants, shops and services. Richmond Centre, Aberdeen Centre + YVR airport all a short drive away! Easy to get downtown w/ Canada Line nearby. Amenities incl. exclusive 3,000sf doubleheight Fitness Centre, Guest Suite, multifunctional Club Lounge, lushly landscaped 25,000sf podium-level outdoor space + much more. 1 EV Parking & Locker Included! Brand New and Ready to Move-in. Don't miss out - Call for more information!