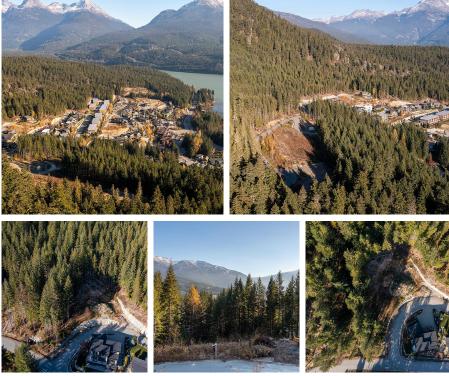

## 8622 Maelle Ricker Lane, Whistler

\$2,199,000

High above the waters of Green Lake, Baxter Creek exemplifies luxurious living in Whistler. This remarkable homesite, nestled within a newly developed community, guarantees unparalleled privacy and breathtaking vistas that showcase the mesmerizing beauty of the nearby mountains and landscapes. Picture designing your dream home in this retreat, where the gentle rustle of leaves create a harmonious daily ambiance. Baxter Creek caters to the outdoor enthusiast, providing access to exceptional hiking and biking trails that seamlessly weave nature into everyday life. Beyond the pristine surroundings, this exclusive neighborhood offers indispensable conveniences and an exclusive owner's club featuring a saltwater pool, hot tub, and a gathering area with a firepit.

## **KEY INFORMATION**

MLS® R2836827 Land Only Whistler Village o Bedrooms o Bathrooms o SF 12,458 SF Lot

## FEATURES

Views: Mountain & Lake Views Listed By: Whistler Real Estate Company Limited