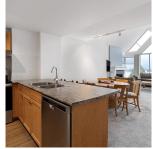

## 407wk50 4910 Spearhead Place, Whistler

\$17,000

Week 50 of this beautiful Woodrun property is the coveted week before the Christmas week. Ski season has begun and this slope-side location can't be beat! This unit is a 2 bedroom 2 bath condo with a full kitchen, gas fireplace and vaulted ceilings. Enjoy all the comforts of home for one week per year, or rent it out with the full service management company if you choose to. Woodrun boasts an outdoor pool and hot tub, exercise room and ski lockers. Along the free village shuttle route, you're just minutes from Whistler Village where you'll find world class dining and shopping.