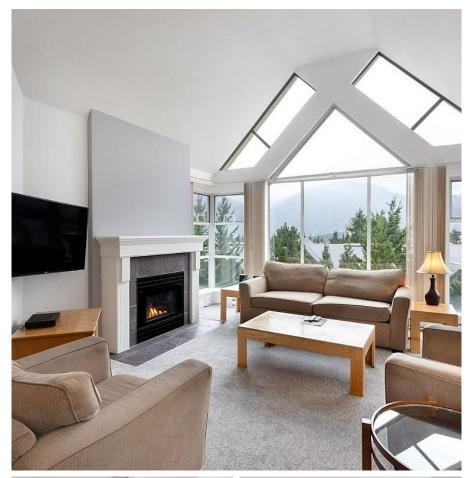

## 407wk50 4910 Spearhead Place, Whistler

\$17,000

Week 50 of this beautiful Woodrun property is the coveted week before the Christmas week. Ski season has begun and this slope-side location can't be beat! This unit is a 2 bedroom 2 bath condo with a full kitchen, gas fireplace and vaulted ceilings. Enjoy all the comforts of home for one week per year, or rent it out with the full service management company if you choose to. Woodrun boasts an outdoor pool and hot tub, exercise room and ski lockers. Along the free village shuttle route, you're just minutes from Whistler Village where you'll find world class dining and shopping.