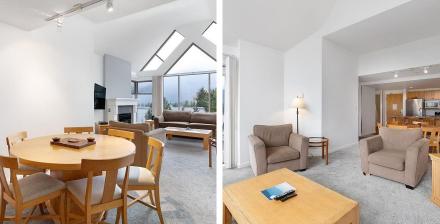

## 407wk50 4910 Spearhead Place, Whistler

\$17,000

Week 50 of this beautiful Woodrun property is the coveted week before the Christmas week. Ski season has begun and this slope-side location can't be beat! This unit is a 2 bedroom 2 bath condo with a full kitchen, gas fireplace and vaulted ceilings. Enjoy all the comforts of home for one week per year, or rent it out with the full service management company if you choose to. Woodrun boasts an outdoor pool and hot tub, exercise room and ski lockers. Along the free village shuttle route, you're just minutes from Whistler Village where you'll find world class dining and shopping.