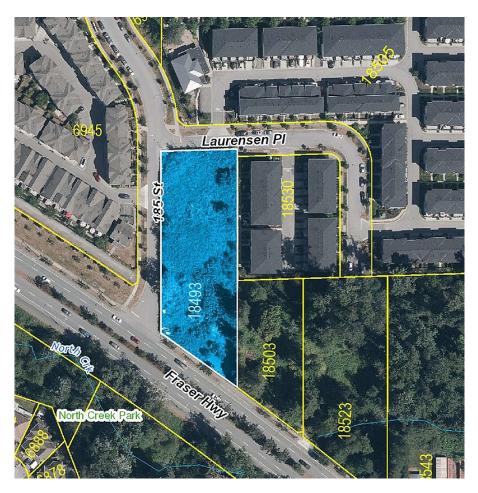

## 18493 Fraser Highway, Surrey

\$8,950,000

Transit oriented development property located right along Fraser Highway (only 225M from the future Sky Train Stop). Property is designated as Low Rise Residential (2.5 FAR) as per the latest Clayton Corridor Plan. Potential for higher density as per the recent Provincial Legislation that states any property that is located between 201-400M of a Sky Train stop will be permitted for 4.0 FAR, up to 12 storeys.