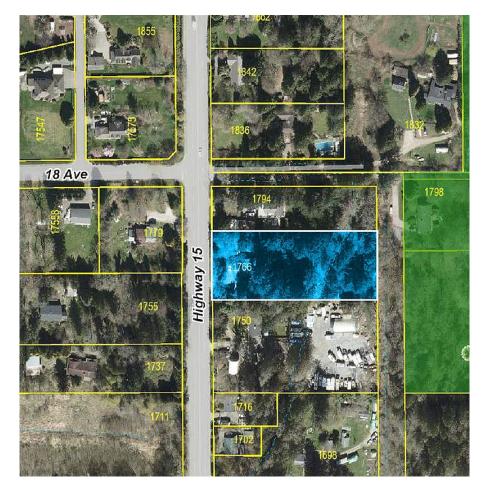

## 1766 176 Street, Surrey

\$7,000,000

Future townhouse site in a great location along Highway 15. Property is designated High Density Townhouse (25-30 UPA, up to 3 storeys). Easy access to 16 Avenue, Pacific Highway Border Crossing & Highway 99. Nice setting with Redwood Park backing on this property. Grandview Heights Aquatic Centre within a short drive, as well as the shops and restaurants at Grandview Corners.