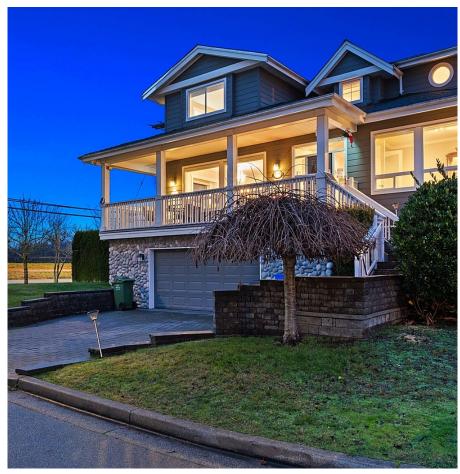

## 5700 Vermilyea Court, Richmond

\$3,168,000

Seize the opportunity to acquire this exceptional luxury waterfront residence boasting panoramic vistas of Fraser River & N Shore Mountains. This stunning 3-level, 3,277 sf home comprises 6 beds + 5 baths, meticulously crafted with custom design features. Notable upgrades include a wellappointed wok kitchen, elegant walnut hardwood flooring, highly efficient heat pump with air conditioning, radiant in-floor heating, contemporary blinds, Euro lighting fixtures, builtin wall speakers, and a comprehensive security system. Conveniently located in close proximity to the Oval, Terra Nova Center, shopping destinations, and mere steps from the picturesque dyke trails, this property is within the coveted Burnett Secondary School catchment. Showing by Appointment only!

## **KEY INFORMATION**

MLS® R2837515

Residential Detached

Riverdale

6 Bedrooms

5 Bathrooms

3,277 SF

6,942 SF Lot

## **FEATURES**

Year Built: 2003

Views: RIVER & MOUNTAIN

Listed By: Dracco Pacific Realty