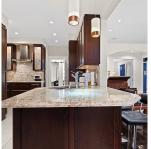

## 5700 Vermilyea Court, Richmond

\$3,168,000

Seize the opportunity to acquire this exceptional luxury waterfront residence boasting panoramic vistas of Fraser River & N Shore Mountains. This stunning 3-level, 3,277 sf home comprises 6 beds + 5 baths, meticulously crafted with custom design features. Notable upgrades include a wellappointed wok kitchen, elegant walnut hardwood flooring, highly efficient heat pump with air conditioning, radiant in-floor heating, contemporary blinds, Euro lighting fixtures, builtin wall speakers, and a comprehensive security system. Conveniently located in close proximity to the Oval, Terra Nova Center, shopping destinations, and mere steps from the picturesque dyke trails, this property is within the coveted Burnett Secondary School catchment. Showing by Appointment only!