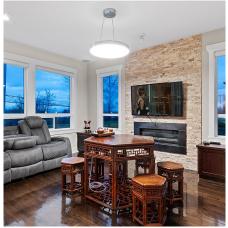

## 5700 Vermilyea Court, Richmond

\$3,168,000

Seize the opportunity to acquire this exceptional luxury waterfront residence boasting panoramic vistas of Fraser River & N Shore Mountains. This stunning 3-level, 3,277 sf home comprises 6 beds + 5 baths, meticulously crafted with custom design features. Notable upgrades include a wellappointed wok kitchen, elegant walnut hardwood flooring, highly efficient heat pump with air conditioning, radiant in-floor heating, contemporary blinds, Euro lighting fixtures, builtin wall speakers, and a comprehensive security system. Conveniently located in close proximity to the Oval, Terra Nova Center, shopping destinations, and mere steps from the picturesque dyke trails, this property is within the coveted Burnett Secondary School catchment. Showing by Appointment only!