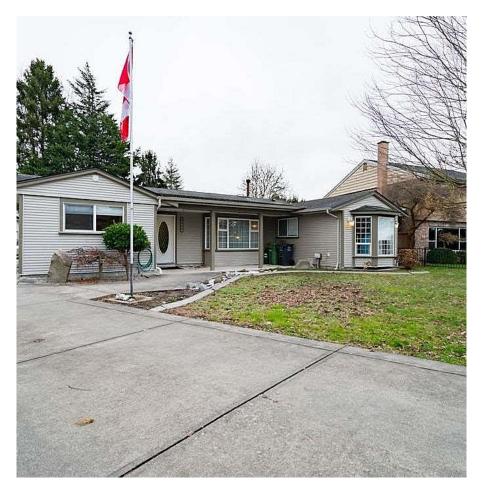

## 10060 Swinton Crescent, Richmond

\$2,900,856

Approximate 40,000 Square Feet Development Land Available For Sale. Approximately 177 Feet Frontage on Steveston Highway and 179 Feet on Swinton Crescent. Call me for Details. Please note some Listings are Listed as Exclusive, private & confidential. Per Sellers kindly do not walk on the property or disturb them. Measurements are Approximate. SOLD AS IS WHERE IS BASIS. Approximately 177 Feet Frontage on Steveston Highway and 179 Feet on Swinton Crescent. 3 minutes drive to Ironwood Plaza, Transit, Great Schools near by, very desirable neighbourhood.

## **KEY INFORMATION**

MLS® R2837925 Residential Detached Mc Nair 3 Bedrooms 2 Bathrooms 1,632 SF 11,761 SF Lot

## FEATURES

Year Built: 1972 Listed By: RE/MAX Westcoast