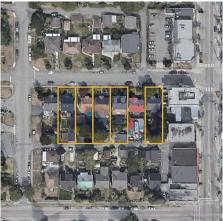

## 1216 Edinburgh Street, New Westminster

\$2,000,000

Attention builders & developers! What an incredible land assembly location that's become available. This home is to be sold in conjunction with 1208 +1212 + 1214 + 1218 + 1220 Edinburgh- 6 lots for 34,188 SF. OCP Call for Residential Ground Oriented Infill. Potential Townhouse site. Above Grade FSR .85. Below Grade FSR .15. This is an amazing location with a lot of potential, within walking distance to all amenties. Ideally situated within walking distance of nearby Moody Park and pool, schools, shops, services, transit and restaurants. The property is being sold "as is, where is." The land measurements have been obtained from B.C. Assessment, the interior room measurements are approx. Pls refer to the listing details for more info.