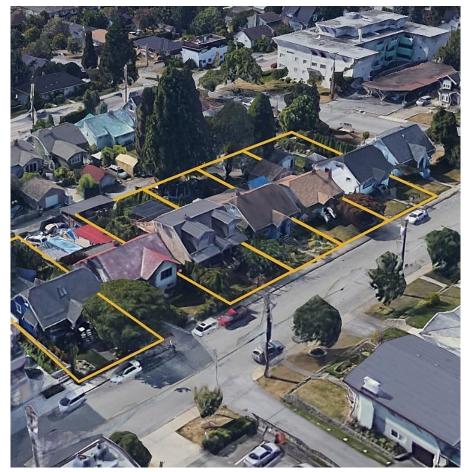

## 1216 Edinburgh Street, New Westminster

\$2,000,000

Attention builders & developers! What an incredible land assembly location that's become available. This home is to be sold in conjunction with 1208 +1212 + 1214 + 1218 + 1220 Edinburgh- 6 lots for 34,188 SF. OCP Call for Residential Ground Oriented Infill. Potential Townhouse site. Above Grade FSR .85. Below Grade FSR .15. This is an amazing location with a lot of potential, within walking distance to all amenties. Ideally situated within walking distance of nearby Moody Park and pool, schools, shops, services, transit and restaurants. The property is being sold "as is, where is." The land measurements have been obtained from B.C. Assessment, the interior room measurements are approx. Pls refer to the listing details for more info.