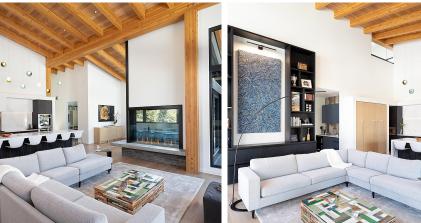

## 1600 Southlands Lane, Whistler

\$13,950,000

Enjoy views extending from Mt Currie to Whistler Bowl from this Canadian National Housing and Georgie Award finalists located in the exclusive Southlands neighbourhood. The thoughtful design makes optimal use of this private and spacious level lot with attractive landscaping complete with putting hole that is perfectly situated to enjoy full day sun. The generously proportioned residence offers an intelligent and functional layout with 4 bedrooms plus a fully contained guest suite, and the latest in technology for energy efficient homes. The contemporary interior features a stunning 72" long dual-sided DaVinci fireplace taking center stage in the open plan living area with 25' soaring ceilings. Designed by Brigitte Loranger & built by Vision Pacific, the leader in modern mountain estates.