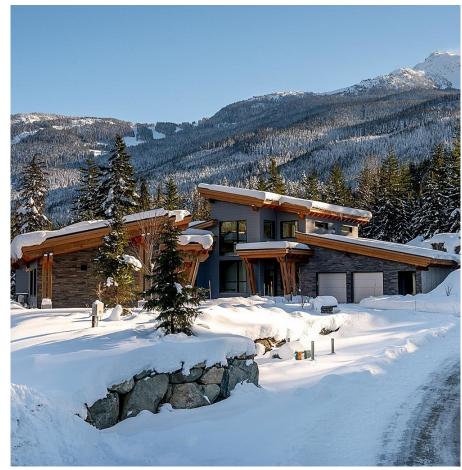

## 1600 Southlands Lane, Whistler

\$13,950,000

Enjoy views extending from Mt Currie to Whistler Bowl from this Canadian National Housing and Georgie Award finalists located in the exclusive Southlands neighbourhood. The thoughtful design makes optimal use of this private and spacious level lot with attractive landscaping complete with putting hole that is perfectly situated to enjoy full day sun. The generously proportioned residence offers an intelligent and functional layout with 4 bedrooms plus a fully contained guest suite, and the latest in technology for energy efficient homes. The contemporary interior features a stunning 72" long dual-sided DaVinci fireplace taking center stage in the open plan living area with 25' soaring ceilings. Designed by Brigitte Loranger & built by Vision Pacific, the leader in modern mountain estates.