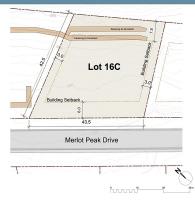

### Lot 16C - Merlot Peak Drive

Discover Sunstone, Pemberton's premier location boasting sweeping mountain views and sun throughout the day. Seamlessly integrated into its natural environment, this vibrant neighbourhood offers green spaces and easy access to various recreational opportunities, including hiking and biking trails right outside your door. Positioned 200 feet above the valley floor, Lot 16C is an uphill lot spanning 15,860 square feet, with zoning that permits a carriage house. For additional details, visit www.sunstonepemberton.com and explore the possibilities of building your dream home.

#### **KEY INFORMATION**

MLS® R2838046 Land Only Pemberton o Bedrooms o Bathrooms o SF 15,860 SF Lot