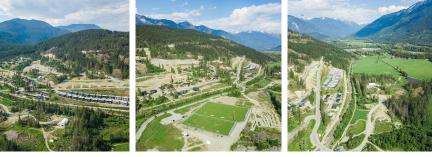

### Lot 16C - Merlot Peak Drive

Discover Sunstone, Pemberton's premier location boasting sweeping mountain views and sun throughout the day. Seamlessly integrated into its natural environment, this vibrant neighbourhood offers green spaces and easy access to various recreational opportunities, including hiking and biking trails right outside your door. Positioned 200 feet above the valley floor, Lot 16C is an uphill lot spanning 15,860 square feet, with zoning that permits a carriage house. For additional details, visit www.sunstonepemberton.com and explore the possibilities of building your dream home.