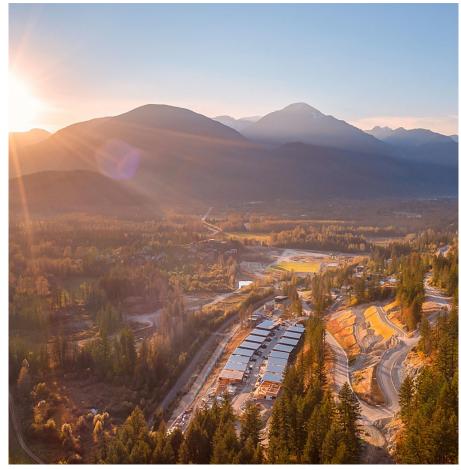

### Lot 16C - Merlot Peak Drive

Discover Sunstone, Pemberton's premier location boasting sweeping mountain views and sun throughout the day. Seamlessly integrated into its natural environment, this vibrant neighbourhood offers green spaces and easy access to various recreational opportunities, including hiking and biking trails right outside your door. Positioned 200 feet above the valley floor, Lot 16C is an uphill lot spanning 15,860 square feet, with zoning that permits a carriage house. For additional details, visit www.sunstonepemberton.com and explore the possibilities of building your dream home.