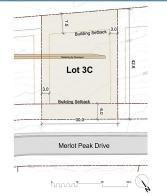

## 8222 Merlot Peak Drive, Pemberton

\$689,000

Lot 3C - Merlot Peak Drive 1,243 m² / 13,379 sf

Build your dream home in Pemberton. Located 200 feet above the valley floor, Lot 3C offers panoramic mountain views and all-day sun. Integrated with its natural setting, the growing Sunstone neighbourhood features green space, and convenient access to endless recreational opportunities including hiking and biking trails out your back door. This 13,379 square feet single-family lot is also zoned for a carriage house. Lot pricing includes extensive site improvements - call for details. For more information visit www.sunstonepemberton.com

## **KEY INFORMATION**

MLS® R2838048

Land Only

Pemberton

o Bedrooms

o Bathrooms

o SF

13,379 SF Lot