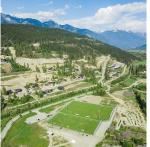

## 8222 Merlot Peak Drive, Pemberton

\$689,000

Lot 3C - Merlot Peak Drive 1,243 m² / 13,379 sf

Build your dream home in Pemberton. Located 200 feet above the valley floor, Lot 3C offers panoramic mountain views and all-day sun. Integrated with its natural setting, the growing Sunstone neighbourhood features green space, and convenient access to endless recreational opportunities including hiking and biking trails out your back door. This 13,379 square feet single-family lot is also zoned for a carriage house. Lot pricing includes extensive site improvements - call for details. For more information visit www.sunstonepemberton.com