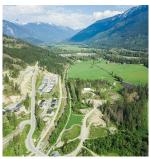

## 8222 Merlot Peak Drive, Pemberton

\$689,000

Lot 3C - Merlot Peak Drive 1,243 m² / 13,379 sf

Build your dream home in Pemberton. Located 200 feet above the valley floor, Lot 3C offers panoramic mountain views and all-day sun. Integrated with its natural setting, the growing Sunstone neighbourhood features green space, and convenient access to endless recreational opportunities including hiking and biking trails out your back door. This 13,379 square feet single-family lot is also zoned for a carriage house. Lot pricing includes extensive site improvements - call for details. For more information visit www.sunstonepemberton.com