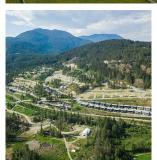

## 8222 Merlot Peak Drive, Pemberton

\$689,000

Lot 3C - Merlot Peak Drive 1,243 m² / 13,379 sf

Build your dream home in Pemberton. Located 200 feet above the valley floor, Lot 3C offers panoramic mountain views and all-day sun. Integrated with its natural setting, the growing Sunstone neighbourhood features green space, and convenient access to endless recreational opportunities including hiking and biking trails out your back door. This 13,379 square feet single-family lot is also zoned for a carriage house. Lot pricing includes extensive site improvements - call for details. For more information visit www.sunstonepemberton.com