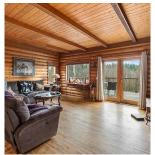

## 29585 Hudson Avenue, Mission

\$1,702,000

Introducing a RARE FIND!???? Immerse yourself in the beauty of this BEAUTIFUL PAN-ABODE RANCHER with a walk-out basement, nestled on 2.5 serene acres. Experience tranquility in the private treed setting, complemented by wood details like T&G ceilings, beams, and hardwood floors. The main level features a master with a private ensuite and soaker tub, along with two additional BDRM. The functional kitchen boasts an attached eating bar, built-in oven, and a separate cook-top. Gather around the river rock gas fireplace in the living area with vaulted ceilings & large windows offering views of the spectacular inground pool & pool house. The fully finished walkout basement adds versatility with a games room,family room,office/den & ample storage.\*As Is Where Is\* Schedule A are non-negotiable.