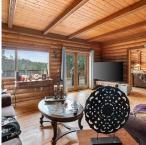

## 29585 Hudson Avenue, Mission

\$1,702,000

Introducing a RARE FIND!???? Immerse yourself in the beauty of this BEAUTIFUL PAN-ABODE RANCHER with a walk-out basement, nestled on 2.5 serene acres. Experience tranquility in the private treed setting, complemented by wood details like T&G ceilings, beams, and hardwood floors. The main level features a master with a private ensuite and soaker tub, along with two additional BDRM. The functional kitchen boasts an attached eating bar, built-in oven, and a separate cook-top. Gather around the river rock gas fireplace in the living area with vaulted ceilings & large windows offering views of the spectacular inground pool & pool house. The fully finished walkout basement adds versatility with a games room,family room,office/den & ample storage.\*As Is Where Is\* Schedule A are non-negotiable.