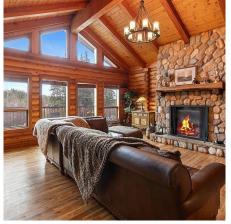

## 29585 Hudson Avenue, Mission

\$1,702,000

Introducing a RARE FIND!???? Immerse yourself in the beauty of this BEAUTIFUL PAN-ABODE RANCHER with a walk-out basement, nestled on 2.5 serene acres. Experience tranquility in the private treed setting, complemented by wood details like T&G ceilings, beams, and hardwood floors. The main level features a master with a private ensuite and soaker tub, along with two additional BDRM. The functional kitchen boasts an attached eating bar, built-in oven, and a separate cook-top. Gather around the river rock gas fireplace in the living area with vaulted ceilings & large windows offering views of the spectacular inground pool & pool house. The fully finished walkout basement adds versatility with a games room,family room,office/den & ample storage.\*As Is Where Is\* Schedule A are non-negotiable.