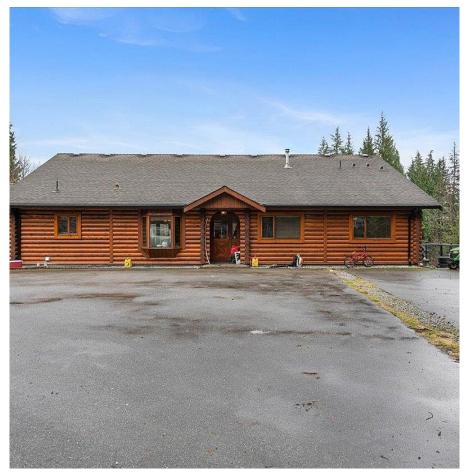

## 29585 Hudson Avenue, Mission

\$1,702,000

Introducing a RARE FIND!???? Immerse yourself in the beauty of this BEAUTIFUL PAN-ABODE RANCHER with a walk-out basement, nestled on 2.5 serene acres. Experience tranquility in the private treed setting, complemented by wood details like T&G ceilings, beams, and hardwood floors. The main level features a master with a private ensuite and soaker tub, along with two additional BDRM. The functional kitchen boasts an attached eating bar, built-in oven, and a separate cook-top. Gather around the river rock gas fireplace in the living area with vaulted ceilings & large windows offering views of the spectacular inground pool & pool house. The fully finished walkout basement adds versatility with a games room,family room,office/den & ample storage.\*As Is Where Is\* Schedule A are non-negotiable.