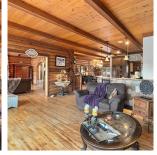

## 29585 Hudson Avenue, Mission

\$1,702,000

Introducing a RARE FIND!???? Immerse yourself in the beauty of this BEAUTIFUL PAN-ABODE RANCHER with a walk-out basement, nestled on 2.5 serene acres. Experience tranquility in the private treed setting, complemented by wood details like T&G ceilings, beams, and hardwood floors. The main level features a master with a private ensuite and soaker tub, along with two additional BDRM. The functional kitchen boasts an attached eating bar, built-in oven, and a separate cook-top. Gather around the river rock gas fireplace in the living area with vaulted ceilings & large windows offering views of the spectacular inground pool & pool house. The fully finished walkout basement adds versatility with a games room,family room,office/den & ample storage.\*As Is Where Is\* Schedule A are non-negotiable.