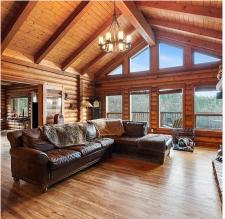

## 29585 Hudson Avenue, Mission

\$1,702,000

Introducing a RARE FIND!???? Immerse yourself in the beauty of this BEAUTIFUL PAN-ABODE RANCHER with a walk-out basement, nestled on 2.5 serene acres. Experience tranquility in the private treed setting, complemented by wood details like T&G ceilings, beams, and hardwood floors. The main level features a master with a private ensuite and soaker tub, along with two additional BDRM. The functional kitchen boasts an attached eating bar, built-in oven, and a separate cook-top. Gather around the river rock gas fireplace in the living area with vaulted ceilings & large windows offering views of the spectacular inground pool & pool house. The fully finished walkout basement adds versatility with a games room,family room,office/den & ample storage.\*As Is Where Is\* Schedule A are non-negotiable.