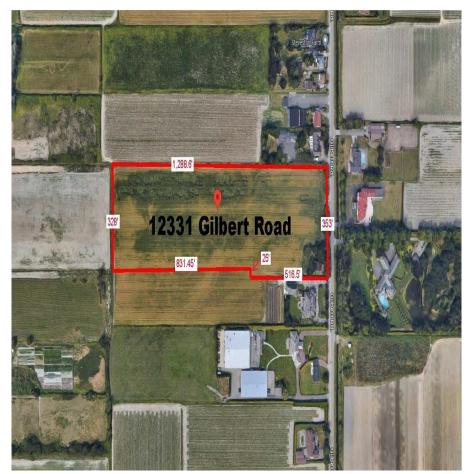

## 12331 Gilbert Road, Richmond

\$5,000,000

INCREDIBLE GREAT PRICE! Centrally located 10 Acres (434,134 sf) AG1 farmland on prestigious Gilbert Road w/ 353' East frontage (N 1,288.6' x W 328'). Usages include HOBBY FARM; ANIMAL BREEDING, BOARDING, DAY CARE, GROOMING & SHELTER or an EQUESTRIAN CENTRE & more. Build a new home of 4,036 sf (current by-law) or renovate this solid 1,078 sf 2-bdrm+ den up 1.5 baths two-level home & enjoy having your secondary usages include: childcare, home business, winery (farmbased) etc. all right close to all amenities in Central Richmond, yet just 3 minutes' drive to Dyke Road & Bark Park.