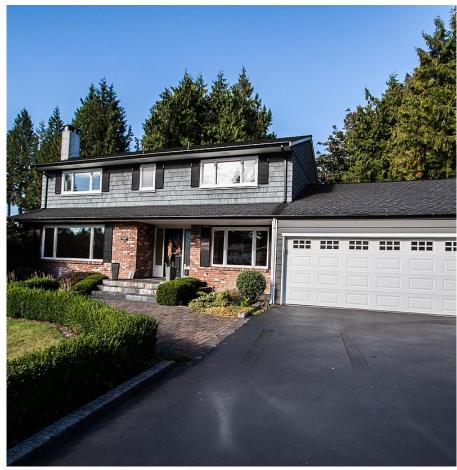

## 4032 Ripple Road, West Vancouver

\$3,290,000

Welcome to a stunning 3,200 sqft home in Bayridge with ocean views from Point Grey to Vancouver Island. The property sits on an oversized 13,504 sqft lot, boasting a level entry and no power lines obstructing the view. The main level features a living room, family room, kitchen with a large island, and an eating room with access to a deck and beautiful backyard. Upstairs, you'll find four bedrooms, and the lower level offers a bright multifunctional room. Located in the toprated West Bay and Rockridge High School catchments, this property is perfect for investment or living. Don't miss out on seeing it for yourself!

## **KEY INFORMATION**

MLS® R2838697

Residential Detached

Bayridge

4 Bedrooms

3 Bathrooms

3,193 SF

13,504 SF Lot

## **FEATURES**

Year Built: 1966

Views: OCEAN VIEW

Listed By: Sutton Group-West Coast Realty