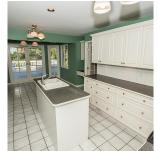

## 4032 Ripple Road, West Vancouver

\$3,290,000

Welcome to a stunning 3,200 sqft home in Bayridge with ocean views from Point Grey to Vancouver Island. The property sits on an oversized 13,504 sqft lot, boasting a level entry and no power lines obstructing the view. The main level features a living room, family room, kitchen with a large island, and an eating room with access to a deck and beautiful backyard. Upstairs, you'll find four bedrooms, and the lower level offers a bright multifunctional room. Located in the toprated West Bay and Rockridge High School catchments, this property is perfect for investment or living. Don't miss out on seeing it for yourself!