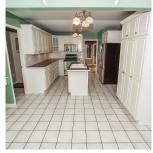

## 4032 Ripple Road, West Vancouver

\$3,290,000

Welcome to a stunning 3,200 sqft home in Bayridge with ocean views from Point Grey to Vancouver Island. The property sits on an oversized 13,504 sqft lot, boasting a level entry and no power lines obstructing the view. The main level features a living room, family room, kitchen with a large island, and an eating room with access to a deck and beautiful backyard. Upstairs, you'll find four bedrooms, and the lower level offers a bright multifunctional room. Located in the toprated West Bay and Rockridge High School catchments, this property is perfect for investment or living. Don't miss out on seeing it for yourself!