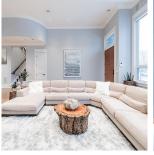

## 11251 Kingfisher Drive, Richmond

\$3,418,000

Welcome to this true custom-built home in most sought-after Westwind. Mordern&Unique. 3-level over 5,000sqft luxurious living space nestled on quiet beautiful 7,588sqft Corner Lot! Open concept expansive living&dining on main, high ceilings & extra large windows bathe the interior in abundant natural light. Tastefully designed kitchen is chef's dream, w/ Commercial Grade appliances Subzero&Wolf. 5 spacious beds &4baths, this home offers ample room for your family to grow & thrive. Serene flex space on 3rd flr provides ideal spot for rest/reflection+roof top deck. Central A/ C, surrounded sound system& more. Sunny private patio, a haven for gatherings&entertaining. Great school catchment Westwind Elemen&London Sec. Close to transit&Steveston Village!Open house: Sun, 5/19, 2-4pm.