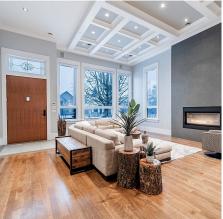

## 11251 Kingfisher Drive, Richmond

\$3,418,000

Welcome to this true custom-built home in most sought-after Westwind. Mordern&Unique. 3-level over 5,000sqft luxurious living space nestled on quiet beautiful 7,588sqft Corner Lot! Open concept expansive living&dining on main, high ceilings & extra large windows bathe the interior in abundant natural light. Tastefully designed kitchen is chef's dream, w/ Commercial Grade appliances Subzero&Wolf. 5 spacious beds &4baths, this home offers ample room for your family to grow & thrive. Serene flex space on 3rd flr provides ideal spot for rest/reflection+roof top deck. Central A/ C, surrounded sound system& more. Sunny private patio, a haven for gatherings&entertaining. Great school catchment Westwind Elemen&London Sec. Close to transit&Steveston Village!Open house: Sun, 5/19, 2-4pm.