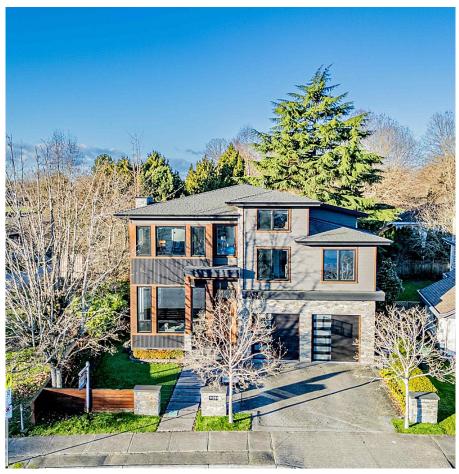

## 11251 Kingfisher Drive, Richmond

\$3,418,000

Welcome to this true custom-built home in most sought-after Westwind. Mordern&Unique. 3-level over 5,000sqft luxurious living space nestled on quiet beautiful 7,588sqft Corner Lot! Open concept expansive living&dining on main, high ceilings & extra large windows bathe the interior in abundant natural light. Tastefully designed kitchen is chef's dream, w/ Commercial Grade appliances Subzero&Wolf. 5 spacious beds &4baths, this home offers ample room for your family to grow & thrive. Serene flex space on 3rd flr provides ideal spot for rest/reflection+roof top deck. Central A/ C, surrounded sound system& more. Sunny private patio, a haven for gatherings&entertaining. Great school catchment Westwind Elemen&London Sec. Close to transit&Steveston Village!Open house: Sun, 5/19, 2-4pm.

## **KEY INFORMATION**

MLS® R2838678

Residential Detached

Westwind

6 Bedrooms

4 Bathrooms

5,121 SF

7,588 SF Lot

## **FEATURES**

Year Built: 2011

Views: Westwind Neighbourhood Park

Listed By: RE/MAX Crest Realty