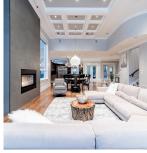

## 11251 Kingfisher Drive, Richmond

\$3,418,000

Welcome to this true custom-built home in most sought-after Westwind. Mordern&Unique. 3-level over 5,000sqft luxurious living space nestled on quiet beautiful 7,588sqft Corner Lot! Open concept expansive living&dining on main, high ceilings & extra large windows bathe the interior in abundant natural light. Tastefully designed kitchen is chef's dream, w/ Commercial Grade appliances Subzero&Wolf. 5 spacious beds &4baths, this home offers ample room for your family to grow & thrive. Serene flex space on 3rd flr provides ideal spot for rest/reflection+roof top deck. Central A/ C, surrounded sound system& more. Sunny private patio, a haven for gatherings&entertaining. Great school catchment Westwind Elemen&London Sec. Close to transit&Steveston Village!Open house: Sun, 5/19, 2-4pm.