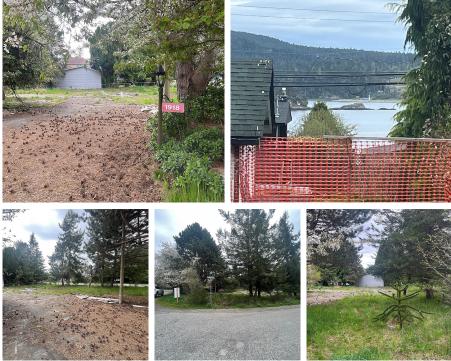

### \$599,900

Separate driveways and views from top two floors! Proposed lots A & B. 2 Lot potential or Duplex. Great location, located at 1918 Caldwell Rd, 5 minute walk to Sooke town core and all amenities, a block away from the ocean, close to Ed Mcgregor Park, this flat level cleared lot has two road frontages, & currently duplex zoned. Outstanding ocean views from 2nd floor. Rezoning proposal has been submitted to the District of Sooke, the application was placed in August, and is therefore currently about halfway to completion. Any new buyer could take over and much of the work has been done, allowing for two freehold lots to be developed. Property is shy 1 meter squared to allow for the largest lot to be a duplex lot as well, but one of the neighbours has indicated potential interest in selling a sliver along the property line to equate the meter. Call for details. (id:56120)