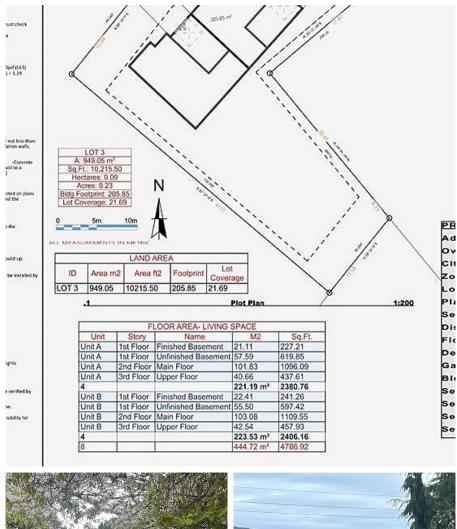

### \$599,900

Separate driveways and views from top two floors! Proposed lots A & B. 2 Lot potential or Duplex. Great location, located at 1918 Caldwell Rd, 5 minute walk to Sooke town core and all amenities, a block away from the ocean, close to Ed Mcgregor Park, this flat level cleared lot has two road frontages, & currently duplex zoned. Outstanding ocean views from 2nd floor. Rezoning proposal has been submitted to the District of Sooke, the application was placed in August, and is therefore currently about halfway to completion. Any new buyer could take over and much of the work has been done, allowing for two freehold lots to be developed. Property is shy 1 meter squared to allow for the largest lot to be a duplex lot as well, but one of the neighbours has indicated potential interest in selling a sliver along the property line to equate the meter. Call for details. (id:56120)

#### **KEY INFORMATION**

MLS® 948914 Land Only Sooke Village Core o Bedrooms o Bathrooms o SF 10,019 SF Lot