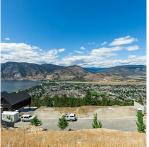

## 3331 Evergreen Drive Unit# 103, Penticton

\$539,000

(8892 sq ft) building lot is located at one of the highest points within the subdivision, & offers sweeping views of Skaha Lake, Okanagan Lake, mountains, the City of Penticton, as well as access to walking trails & nearby recreation. Perched high above the city, you'll be surrounded by beautiful homes & nature, yet only minutes away from amenities. Bring your own vision and builder to this top notch location, and make the Okanagan lifestyle your own! Be sure to click on the 'camera' icon or 'more photos' to experience this building site from the air! (id:56120)