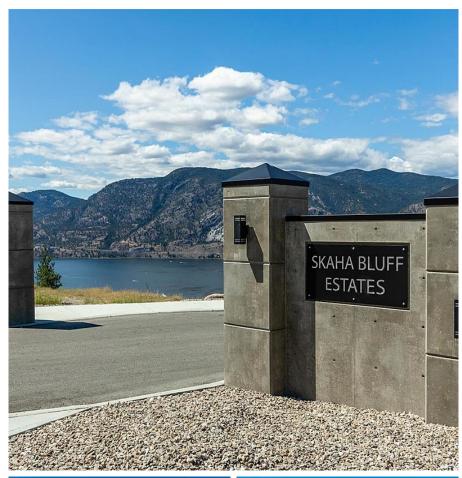

Welcome to Skaha Bluff Estates! This .20 acre

## 3331 Evergreen Drive Unit# 103, Penticton

\$539,000

(8892 sq ft) building lot is located at one of the highest points within the subdivision, & offers sweeping views of Skaha Lake, Okanagan Lake, mountains, the City of Penticton, as well as access to walking trails & nearby recreation. Perched high above the city, you'll be surrounded by beautiful homes & nature, yet only minutes away from amenities. Bring your own vision and builder to this top notch location, and make the Okanagan lifestyle your own! Be sure to click on the 'camera' icon or 'more photos' to experience this building site from the air! (id:56120)