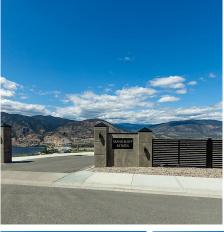

Welcome to Skaha Bluff Estates! This .20 acre

## 3331 Evergreen Drive Unit# 103, Penticton

\$539,000

(8892 sq ft) building lot is located at one of the highest points within the subdivision, & offers sweeping views of Skaha Lake, Okanagan Lake, mountains, the City of Penticton, as well as access to walking trails & nearby recreation. Perched high above the city, you'll be surrounded by beautiful homes & nature, yet only minutes away from amenities. Bring your own vision and builder to this top notch location, and make the Okanagan lifestyle your own! Be sure to click on the 'camera' icon or 'more photos' to experience this building site from the air! (id:56120)