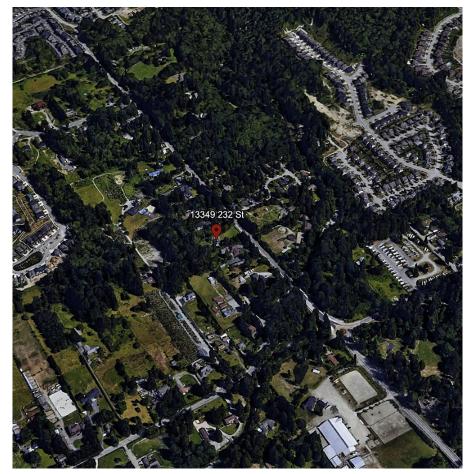

## 13349 232 Street, Maple Ridge

\$1,649,000

Discover the perfect opportunity to own a 1-acre parcel in the thriving Silver Valley community of Maple Ridge. This acreage holds great potential for your next multifamily project, surrounded by various ongoing developments. The seller has taken care of major upgrades, including a new roof, furnace, water service line from the street, electrical panel, and newer thermo windows. This means you can invest confidently, knowing that the property is well-maintained and ready for your vision. The surrounding neighbourhood is rising, with a neighbour already applying for rezoning from RS-3 to RS-1, potentially creating two lots. Seize this rare opportunity to own acreage in a sought-after location with immense growth potential. Don't miss out on this extraordinary opportunity.