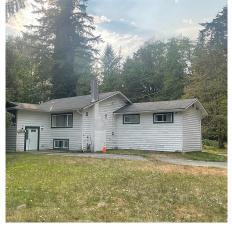

## 13349 232 Street, Maple Ridge

\$1,649,000

Discover the perfect opportunity to own a 1-acre parcel in the thriving Silver Valley community of Maple Ridge. This acreage holds great potential for your next multifamily project, surrounded by various ongoing developments. The seller has taken care of major upgrades, including a new roof, furnace, water service line from the street, electrical panel, and newer thermo windows. This means you can invest confidently, knowing that the property is well-maintained and ready for your vision. The surrounding neighbourhood is rising, with a neighbour already applying for rezoning from RS-3 to RS-1, potentially creating two lots. Seize this rare opportunity to own acreage in a sought-after location with immense growth potential. Don't miss out on this extraordinary opportunity.

## **FEATURES**

Year Built: 1967

Listed By: Real Broker