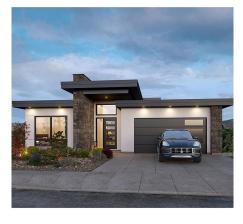

## 2537 Pinnacle Ridge Drive, West Kelowna

\$1,474,999

community! Great 3427 square foot home has been designed with a 1 bedroom suite. This alluring home has an open design with plenty of windows for loads of natural light. The great room is open to the dining and kitchen areas with a large island for the family. Combined mud room, pantry and laundry room off the kitchen and garage. The primary suite also accesses the back deck, includes a luxurious ensuite with oversized shower, soaker tub, double vanity, water closet and walk in closet. 2 more bedrooms and full bathroom complete this level. Downstairs provides a large rec room with backyard access, 2 more bedrooms and bathroom, a 98 sqft storage room as well as a 1 bedroom suite. (id:56120)

Tallus Ridge – join this fabulous family

## **KEY INFORMATION**

MLS® 10284103

Residential Detached

Shannon Lake

6 Bedrooms

4 Bathrooms

3,427 SF

8,276 SF Lot

## **FEATURES**

Year Built: 2023

Listed By: RE/MAX Kelowna