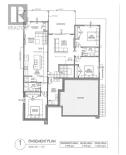

## 2537 Pinnacle Ridge Drive, West Kelowna

\$1,474,999

community! Great 3427 square foot home has been designed with a 1 bedroom suite. This alluring home has an open design with plenty of windows for loads of natural light. The great room is open to the dining and kitchen areas with a large island for the family. Combined mud room, pantry and laundry room off the kitchen and garage. The primary suite also accesses the back deck, includes a luxurious ensuite with oversized shower, soaker tub, double vanity, water closet and walk in closet. 2 more bedrooms and full bathroom complete this level. Downstairs provides a large rec room with backyard access, 2 more bedrooms and bathroom, a 98 sqft storage room as well as a 1 bedroom suite. (id:56120)

## **KEY INFORMATION**

MLS® 10284103

Residential Detached

Shannon Lake

6 Bedrooms

4 Bathrooms

3,427 SF

8,276 SF Lot