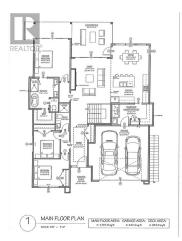

## 2537 Pinnacle Ridge Drive, West Kelowna

\$1,474,999

community! Great 3427 square foot home has been designed with a 1 bedroom suite. This alluring home has an open design with plenty of windows for loads of natural light. The great room is open to the dining and kitchen areas with a large island for the family. Combined mud room, pantry and laundry room off the kitchen and garage. The primary suite also accesses the back deck, includes a luxurious ensuite with oversized shower, soaker tub, double vanity, water closet and walk in closet. 2 more bedrooms and full bathroom complete this level. Downstairs provides a large rec room with backyard access, 2 more bedrooms and bathroom, a 98 sqft storage room as well as a 1 bedroom suite. (id:56120)

## **KEY INFORMATION**

MLS® 10284103

Residential Detached

Shannon Lake

6 Bedrooms

4 Bathrooms

3,427 SF

8,276 SF Lot