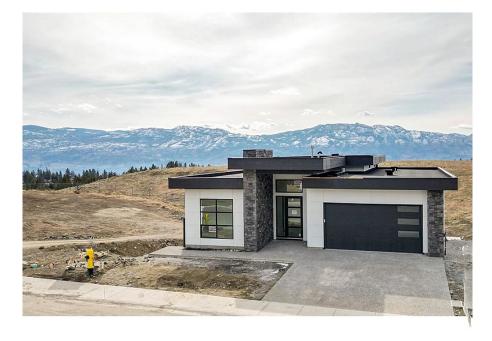

## 2537 Pinnacle Ridge Drive, West Kelowna

\$1,474,999

community! Great 3427 square foot home has been designed with a 1 bedroom suite. This alluring home has an open design with plenty of windows for loads of natural light. The great room is open to the dining and kitchen areas with a large island for the family. Combined mud room, pantry and laundry room off the kitchen and garage. The primary suite also accesses the back deck, includes a luxurious ensuite with oversized shower, soaker tub, double vanity, water closet and walk in closet. 2 more bedrooms and full bathroom complete this level. Downstairs provides a large rec room with backyard access, 2 more bedrooms and bathroom, a 98 sqft storage room as well as a 1 bedroom suite. (id:56120)

Tallus Ridge – join this fabulous family

## **KEY INFORMATION**

MLS® 10284103

Residential Detached

Shannon Lake

6 Bedrooms

4 Bathrooms

3,427 SF

8,276 SF Lot

## **FEATURES**

Year Built: 2023

Listed By: RE/MAX Kelowna