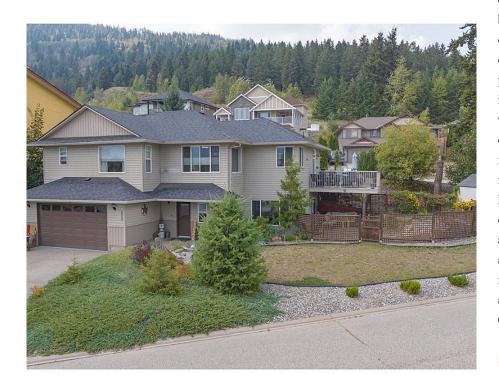

## 2040 Skyview Crescent, Lumby

\$719,900

Charming family home nestled on a spacious corner lot on a very quiet street. This property boasts ample parking alongside a double garage, catering to your convenience. Enjoy the sanctuary of a fenced yard, perfect for both children and pets. The main floor features 3 inviting bedrooms, including a master suite with stunning mountain views, a generous walk-in closet, and a private ensuite. The open-concept kitchen and living area flood with natural light, offering more breathtaking mountain views. The lower level unveils a sizable laundry room, and an expansive family room that opens into the fenced section of the yard. An additional versatile bedroom, currently utilized as a gym, completes this functional space. This residence harmonizes comfort, practicality, and awe-inspiring surroundings. Your haven awaits! (id:56120)

## **KEY INFORMATION**

MLS® 10284050 Residential Detached Lumby 4 Bedrooms 3 Bathrooms 2,302 SF 9,583 SF Lot

## FEATURES

Year Built: 2006 Listed By: Century 21 Executives Realty Ltd