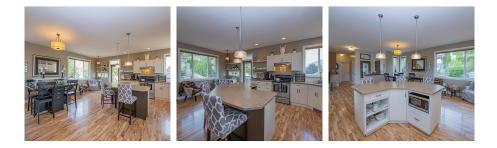

## 2040 Skyview Crescent, Lumby

\$719,900

Charming family home nestled on a spacious corner lot on a very quiet street. This property boasts ample parking alongside a double garage, catering to your convenience. Enjoy the sanctuary of a fenced yard, perfect for both children and pets. The main floor features 3 inviting bedrooms, including a master suite with stunning mountain views, a generous walk-in closet, and a private ensuite. The open-concept kitchen and living area flood with natural light, offering more breathtaking mountain views. The lower level unveils a sizable laundry room, and an expansive family room that opens into the fenced section of the yard. An additional versatile bedroom, currently utilized as a gym, completes this functional space. This residence harmonizes comfort, practicality, and awe-inspiring surroundings. Your haven awaits! (id:56120)