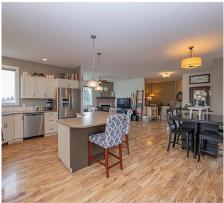

## 2040 Skyview Crescent, Lumby

\$719,900

Charming family home nestled on a spacious corner lot on a very quiet street. This property boasts ample parking alongside a double garage, catering to your convenience. Enjoy the sanctuary of a fenced yard, perfect for both children and pets. The main floor features 3 inviting bedrooms, including a master suite with stunning mountain views, a generous walk-in closet, and a private ensuite. The open-concept kitchen and living area flood with natural light, offering more breathtaking mountain views. The lower level unveils a sizable laundry room, and an expansive family room that opens into the fenced section of the yard. An additional versatile bedroom, currently utilized as a gym, completes this functional space. This residence harmonizes comfort, practicality, and awe-inspiring surroundings. Your haven awaits! (id:56120)