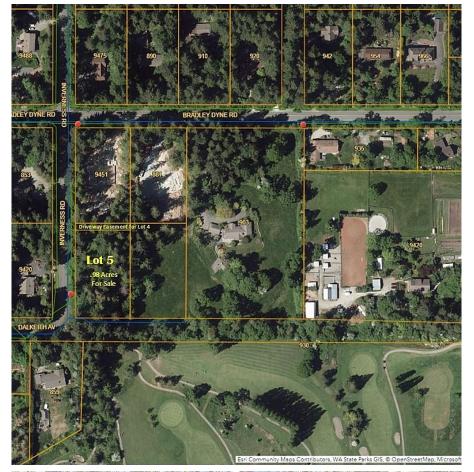

## Lot 5 Inverness Rd, North Saanich

\$1,135,000

acre lot, in bucolic North Saanich. This peaceful/ private property is in a residential & farming community, conveniently located near the International Airport & Ferry Terminal. You're just minutes to all amenities, schools, rec center, golf, concert venues, the towns of Sidney & Brentwood Bay. North Saanich offers incredible coastlines on 3 sides, many marinas, beautiful beaches & forested parks. You can hike from the beach to the hilltops for stunning views of the surrounding Gulf Islands in an afternoon & a 45 minute drive will get you to Victoria. Lightly forested lot offers wonderful privacy, dappled south sunlight & plenty of room to build - for yourself or a multi-generational home. Services are at the lot line ready for the home you have dreamed of. This is a perfect place to raise a family or retire & play. Take 2 lots for more room & a great investment. Price does not incl. GST. Bare Land is Excluded from Foreign Buyer Ban. (id:56120)

Tucked in off a country road you will find this .98

## **KEY INFORMATION**

MLS® 945787

Land Only

Ardmore

o Bedrooms

o Bathrooms

o SF

42,688 SF Lot