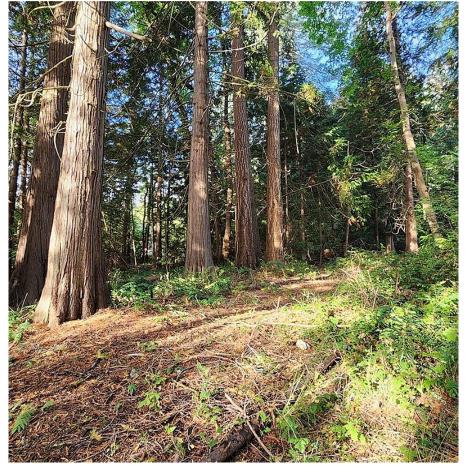

## Lot 4 & 5 Inverness Rd, North Saanich

\$2,299,000

Nearly 2 acre parcel in bucolic North Saanich, tucked in off a country road and within a residential & farming community conveniently located near the International Airport & Ferry Terminal. You're just minutes to all amenities, schools, rec center, golf, concert venues, Sidney & Brentwood Bay. North Saanich offers incredible coastlines on 3 sides, many marinas, beautiful beaches & forested parks. Hike from the beach to the hilltops for stunning views of the surrounding Gulf Islands in an afternoon. Just a 45 minute drive to Victoria. Create the home you dreamed of here on spacious property, lightly forested on one side offering dappled south sunlight & several private locations to build & an open grassy pasture on the other side. Services are at the lot line ready for the home you have dreamed of. This is a perfect place to raise a family or retire & play. Take 2 lots for more room & a great investment. Price does not include GST. Bare Land is Excluded from Foreign Buyer Ban. (id:56120)