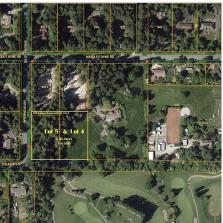

## Lot 4 & 5 Inverness Rd, North Saanich

\$2,299,000

Nearly 2 acre parcel in bucolic North Saanich, tucked in off a country road and within a residential & farming community conveniently located near the International Airport & Ferry Terminal. You're just minutes to all amenities, schools, rec center, golf, concert venues, Sidney & Brentwood Bay. North Saanich offers incredible coastlines on 3 sides, many marinas, beautiful beaches & forested parks. Hike from the beach to the hilltops for stunning views of the surrounding Gulf Islands in an afternoon. Just a 45 minute drive to Victoria. Create the home you dreamed of here on spacious property, lightly forested on one side offering dappled south sunlight & several private locations to build & an open grassy pasture on the other side. Services are at the lot line ready for the home you have dreamed of. This is a perfect place to raise a family or retire & play. Take 2 lots for more room & a great investment. Price does not include GST. Bare Land is Excluded from Foreign Buyer Ban. (id:56120)

## **KEY INFORMATION**

MLS® 945901

Land Only

Ardmore

o Bedrooms

o Bathrooms

o SF

86,684 SF Lot