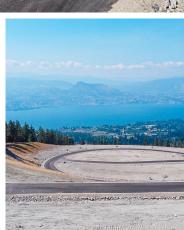

## 370 Benchlands Drive, Naramata

\$729,000

Create your exclusive lakeview retreat on your generous 0.58 acre lot located on the Naramata bench, offering sweeping 180-degree vistas of Okanagan Lake. Each parcel of land has been thoughtfully zoned to accommodate the addition of a second home, whether you choose to establish a rental property, family compound or a workspace, the possibilities are diverse and endless. Surrounded by world-class wineries, scenic hiking trails and minutes to the Kettle Valley Railway. Located at the end of a quiet no thru road this lot is absolutely peaceful. (id:56120)

## **KEY INFORMATION**

MLS® 200923

Land Only

Lake Country

o Bedrooms

o Bathrooms

o SF

25,264 SF Lot