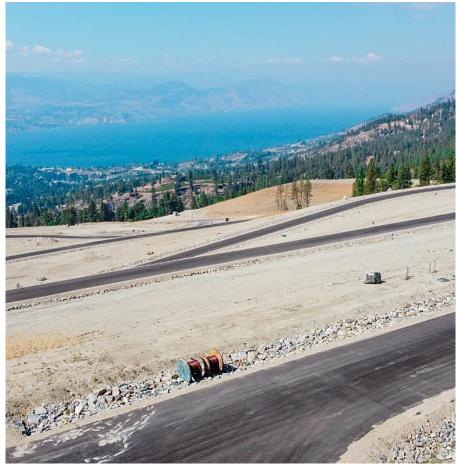

## 370 Benchlands Drive, Naramata

\$729,000

Create your exclusive lakeview retreat on your generous 0.58 acre lot located on the Naramata bench, offering sweeping 180-degree vistas of Okanagan Lake. Each parcel of land has been thoughtfully zoned to accommodate the addition of a second home, whether you choose to establish a rental property, family compound or a workspace, the possibilities are diverse and endless. Surrounded by world-class wineries, scenic hiking trails and minutes to the Kettle Valley Railway. Located at the end of a quiet no thru road this lot is absolutely peaceful. (id:56120)

## **KEY INFORMATION**

MLS® 200923

Land Only

Lake Country

o Bedrooms

o Bathrooms

o SF

25,264 SF Lot