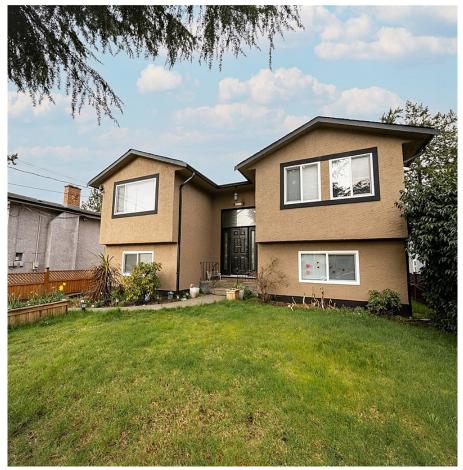

## 2748 Scafe Rd, Langford

\$1,200,000

Situated on a quiet street in the heart of Langford is this 4 bedroom 2 bathroom home on over 7500sqft of land. Boasting 2279 sqft of living space, this house features an upper level main floor with brick-framed wood burning fireplace in the living room, a spacious dining/kitchen area, 3 good sized bedrooms and a large West-facing deck and backyard with a detached garage/workshop. The lower level features an additional family room, access to a sizeable laundry room and storage, as well as a self-contained, 1 bedroom suite complete with in-suite laundry and separate access. Take a short stroll to nearby schools, playgrounds and various other amenities available on the Goldstream strip. The Langford area continues to provide its ever growing community with access to not only various commercial stores but also opportunities to enjoy nature with nearby lakes and endless trails. (id:56120)