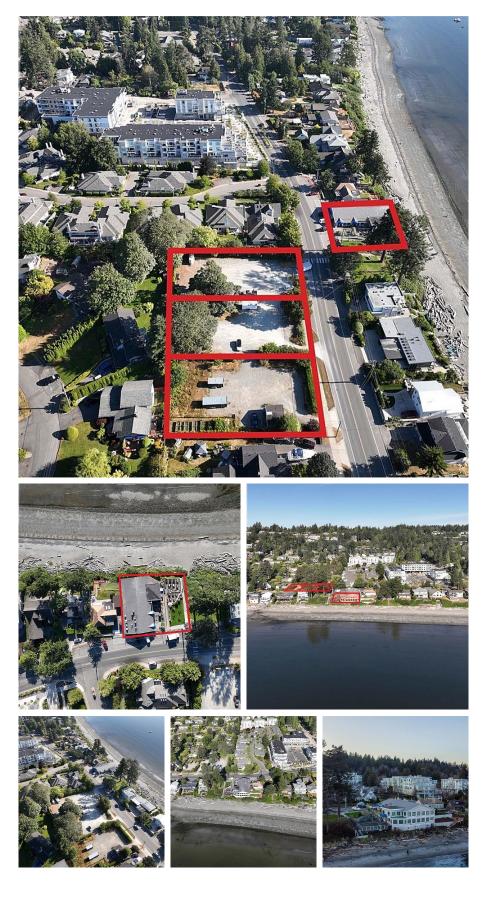

## 5090 Cordova Bay Rd, Saanich

\$13,500,000

Rare opportunity to acquire up to five lots within the Primary Growth Area of Cordova Bay Village. Located in one of Victoria's most prestigious neighborhoods, two of the five lots include a prime oceanfront landmark, the former Beach House restaurant. The three remaining lots, currently used for parking, are located across from the Beach House and are zoned RS-18 (Single Family Dwelling), with the new OCP paving the way for rezoning to commercial mixed use, which would allow for up to 4 storeys on two of the lots that fall within the Saanich Primary Growth Area, and 2 storeys on the remaining lot. Altogether, these five lots offer an array of future development potential that will help shape the landscape of Cordova Bay. Lot Addresses and PIDS: 5090 CORDOVA BAY RD: 005-902-240 5094 CORDOVA BAY RD: 005-902-215 5098 CORDOVA BAY RD: 005-902-193 5109 CORDOVA BAY RD: 000-060-348 5105 CORDOVA BAY RD: 000-060-364 (id:56120)