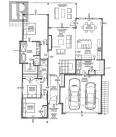

## 2541 Pinnacle Ridge Drive, West Kelowna

\$1,489,999

(1) MAIN FLOOR PLAN SOLE UP - YO' MAIN COOR MEAN OWNER MEAN DECKARDA A UPDEN BY - YO' ADDRESS OWNER MEAN DECKARDA

BASEMENTPLAN CONTRACT NUTLATIA NUTLATIA NUTLATIA NUTLATIA NUTLATIA

Your opportunity to own a stylish new home designed for your family in Tallus Ridge! This 3417 square foot home includes a 1 bedroom 785 sq ft suite. The open style great room design provides access to the large covered back deck. Convenient pantry/mud room/laundry room off the kitchen. The primary suite also accesses the back deck, includes a luxurious ensuite with oversized shower, soaker tub, double vanity, water closet and walk in closet. 2 more bedrooms and full bathroom complete this level. Downstairs provides a large rec room with backyard access, 2 more bedrooms and bathroom, a 98 sqft storage room as well as a 1 bedroom suite. (id:56120)