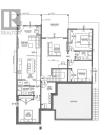

## 2541 Pinnacle Ridge Drive, West Kelowna

\$1,489,999

(1) MAIN FLOOR PLAN SOLE UP - YO' MAIN COOR MEAN OWNER MEAN DECKARDA A UPDEN BY - YO' ADDRESS OWNER MEAN DECKARDA

BASEMENTPLAN CONTRACT NUTLATIA NUTLATIA NUTLATIA NUTLATIA NUTLATIA

Your opportunity to own a stylish new home designed for your family in Tallus Ridge! This 3417 square foot home includes a 1 bedroom 785 sq ft suite. The open style great room design provides access to the large covered back deck. Convenient pantry/mud room/laundry room off the kitchen. The primary suite also accesses the back deck, includes a luxurious ensuite with oversized shower, soaker tub, double vanity, water closet and walk in closet. 2 more bedrooms and full bathroom complete this level. Downstairs provides a large rec room with backyard access, 2 more bedrooms and bathroom, a 98 sqft storage room as well as a 1 bedroom suite. (id:56120)