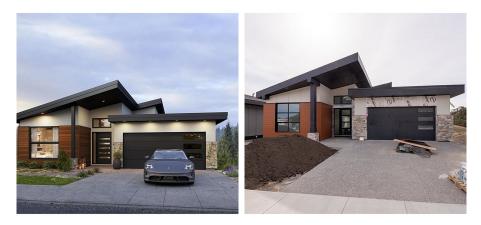

Your opportunity to own a stylish new home designed for your family in Tallus Ridge! This 3417 square foot home includes a 1 bedroom 785 sq ft suite. The open style great room design provides access to the large covered back deck. Convenient pantry/mud room/laundry room off the kitchen. The primary suite also accesses the back deck, includes a luxurious ensuite with oversized shower, soaker tub, double vanity, water closet and walk in closet. 2 more bedrooms and full bathroom complete this level. Downstairs provides a large rec room with backyard access, 2 more bedrooms and bathroom, a 98 sqft storage room as well as a 1 bedroom suite. (id:56120)

## **KEY INFORMATION**

MLS® 10284289 Residential Detached Shannon Lake 6 Bedrooms 4 Bathrooms 3,417 SF 8,276 SF Lot