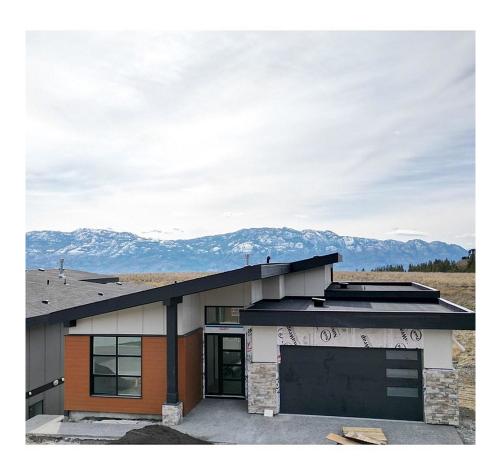

Your opportunity to own a stylish new home designed for your family in Tallus Ridge! This 3417 square foot home includes a 1 bedroom 785 sq ft suite. The open style great room design provides access to the large covered back deck. Convenient pantry/mud room/laundry room off the kitchen. The primary suite also accesses the back deck, includes a luxurious ensuite with oversized shower, soaker tub, double vanity, water closet and walk in closet. 2 more bedrooms and full bathroom complete this level. Downstairs provides a large rec room with backyard access, 2 more bedrooms and bathroom, a 98 sqft storage room as well as a 1 bedroom suite. (id:56120)

## **KEY INFORMATION**

MLS® 10284289 Residential Detached Shannon Lake 6 Bedrooms 4 Bathrooms 3,417 SF 8,276 SF Lot