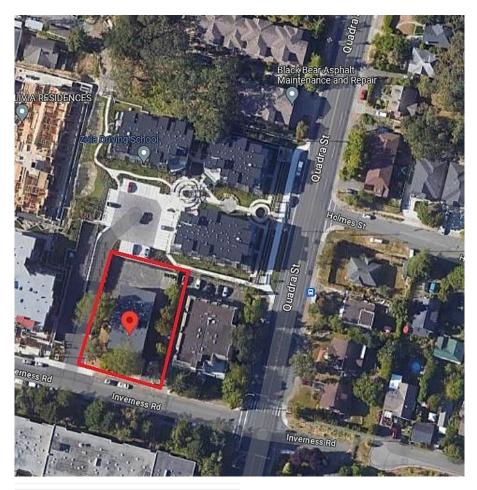

## 1028 Inverness Rd, Saanich

\$4,999,000

sions and Topography

C Leave Feedback

Lava Max Elevation

This opportunity allows potential investors to acquire a 100% ownership stake in Thornwood Manor, located at 1028 Inverness Rd in Greater Victoria. Thornwood Manor is a three-story apartment building situated in a prime location along Inverness Rd, positioned between Quadra St and Glasgow Ave. This offering presents a distinct chance to invest in a well-maintained, incomegenerating multi-family apartment building at the center of Greater Victoria, with significant potential for redevelopment. The property is surrounded by multi-family zoning, indicating favorable development prospects. Moreover, it's conveniently located, being just a 5-minute drive to Mayfair Mall and the uptown area of Victoria. (id:56120)

## **KEY INFORMATION**

MLS® 945169 Multifamily Quadra o Bedrooms o Bathrooms o SF 14,880 SF Lot