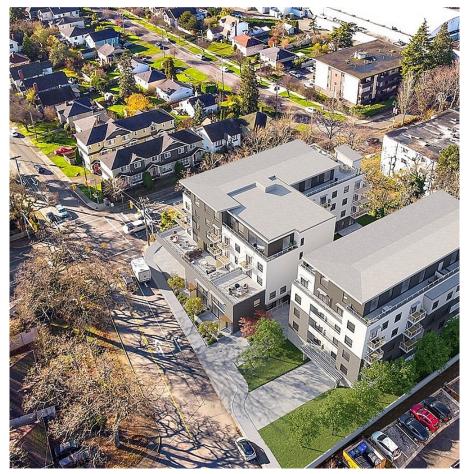

## B305 1102 Esquimalt Rd, Esquimalt

\$509,900

75% sold!! Located in the heart of Esquimalt Village, The Proxima is perfectly positioned for a life full of adventure, experiences, & amenities w/ Saxe Point Park, local breweries, Esquimalt Market, shopping, & the Archie Browning Sports Centre just a stone's throw away. A variety of 89 units consisting of 1, 2, 3 bedroom, penthouse, and townhouse units are now available brought to you by award winning GT Mann Contracting. Stunning interior finishing choices & superior space planning provided by Spaciz Design featuring quartz countertops, eat in kitchen island, deluxe black stainless Kitchen Aid appliance pkg, heated ensuite flooring, fireplace, & heat pumps w/ cooling. Whether relaxing on the sunny balcony, working out in the state-of-the-art gym, visiting the atrium or courtyard, residents can live life their way at The Proxima. (id:56120)