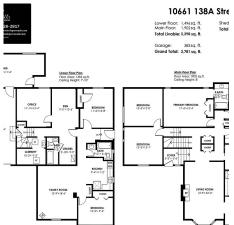

## **KEY INFORMATION**

MLS® R2838547

Residential Detached

Whalley

4 Bedrooms

4 Bathrooms

3,271 SF

7,708 SF Lot

## **FEATURES**

Year Built: 1982

Listed By: Stonehaus Realty Corp.