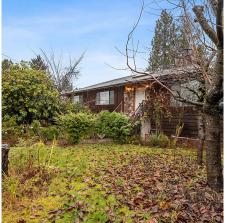

## 2178 Mary Hill Road, Port Coquitlam

\$1,850,000

Opportunity to purchase TWO RS1 ZONED LOTS in Central Port Coquitlam. Already subdivided, this property consists of 2 separate lots, each zoned RS1 and having LANE ACCESS. This zoning allows for single family homes with secondary suites or carriage homes, if required city criteria is met. Current house can be used to collect income while awaiting permits. Buyer to make their own inquiries with city. \*\*BC's new SSMUH regulations MAY allow for further development potential as this property is located within steps to transit which may allow for two 6-plexes or further density - buyer must verify\*\*