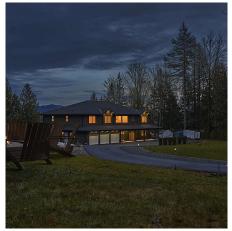

## 10160 Rolley Crescent, Maple Ridge

\$3,499,900

Experience luxury on this secluded 5-acre Thornhill property showcasing breathtaking mountain views. Built on continuous bedrock, this home exemplifies top-tier quality, sustainability, and modern functionality. The upper floor reveals an open-concept living & dining area, a chef's kitchen with a spice kitchen, and four bds each with its ensuite. The main floor offers versatile living options, including a 3 bd suite&2 bd suite&a studio, each with separate entries, catering to extended family needs or diverse lifestyle preferences. Key features:automated front gate,inground lighting system, fully paved driveway,2 acres of fenced privacy,natural gas backup generator, EV charger, radiant floor heating, 10,000 litre underground water tank, highcapacity engineered septic system.Call for showings